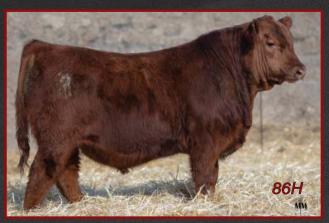

86H

### Red SVR Validate 8674

Male SVR 86H March 28, 2020 2177259

**RED TER-RON MAMBO 28K RED CHOPPER K OZZI 109T** RED CHOPPER K SCAARA 216M

Sire: RED JJL SIGNATURE 49B RED CRESCENT CREEK H0904 52K **RED RIVERDALE COUNTESS 485M** 

EPD's BW +2.3 WW +41 YW +64 CED +2.5 CEM +10 Milk +20

A cherry red, deep ribbed, free moving stylish bull.