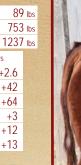

### Red JJL Signature 498 Male JJL 49B January 17, 2014 1778103

Adj WW

Adj YW

ww

CEM

EPD's

+2.6

+42

+64

+3

+12

+13

**RED YY RED KNIGHT 640F OSF RED TER-RON MAMBO 28K RED ALDER ABG STAR DUST 8G** 

Sire: RED CHOPPER K OZZI 109T

**RED COMPASS KARGO 83K** RED CHOPPER K SCAARA 216M **RED SCAARA 497K** 

RED PBC D0202 6M H0904 OSF MAF RED CRESCENT CREEK H0904 52K **RED MEM ICECAP ANNIE 22Z** 

**Dam: RED RIVERDALE COUNTESS 485M** 

**RED SSS BOMBER 789G RED RIVERDALE BRANDY 224J RED RIVERDALE COUNTESS 30F** 

Consistency and longevity in this pedigree. Signature calves have performance, muscle expression with good haircoats. His dam Countess 485M has raised 16 calves.