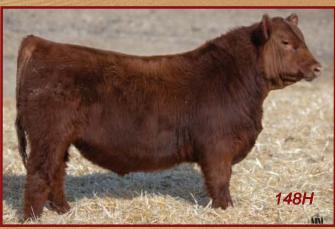

# Red SVR 9 dentify 14874 Male SVR 148H April 6, 2020 2178371

**RED TER-RON MAMBO 28K** RED CHOPPER K OZZI 109T **RED CHOPPER K SCAARA 216M** 

RED ROYAL HI HO 30M **RED GEIS HI HO 180'04 RED GEIS BAYBERRY 151'96** Dam: RED SVR LANA 42U

Sire: RED JJL SIGNATURE 49B RED CRESCENT CREEK H0904 52K **RED RIVERDALE COUNTESS 485M RED RIVERDALE BRANDY 224J** 

**RED SVR BOOMERANG 47J RED SVR LANA 115M RED MOOSE CREEK LANA 14E** 

84 lbs Adj WW 743 lbs Calving Ease \*\* EPD's BW +1.9 WW +43 YW +64 CED

AOD 12 Years +4 CEM +11 Milk +22

A well put together bull with a cool look to him. Arguably the deepest bodied Red bull in the pen. A good, stout bull here with an ADG of 3.22 and index of 109.