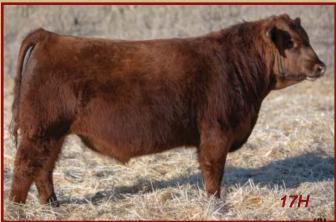

# Red SVR Big Mac 1744 Male SVR 17H March 14, 2020 2174910

RED BUF CRK THE RIGHT KINDU199 OSF RED ANCHOR 1 HITCH 38T CAF OSF RED PIE THE COWBOY KIND 343 OSF MAF RED CLAY BANDIT 18X **RED PIE CASCADE 561** 

**RED GET-A-LONG EILEEN 749** 

Sire: RED SVR COWBOY 33D

**RED SVR KNIGHT 73P OSF RED SVR ROXIE 49S** 

Dam: RED SVR REBELLO 15B

**RED BIEBER ROUGH RIDER 10712 OSF RED SVR REBELLO 47Y RED SVR REBELLO 17K** 

**RED SOUTH VIEW ROXIE 10E** 

BW 88 lbs Adj WW 743 lbs Calving Ease \*\*\* AOD 6 years

EPD's BW +0.0 WW +37 YW +62 CED +8 CEM +10 Milk +16

A deep ribbed, easy fleshing Cowboy son with calving ease, backed by a strong cow family with excellent feet and tidy udders that maintain their body condition well.