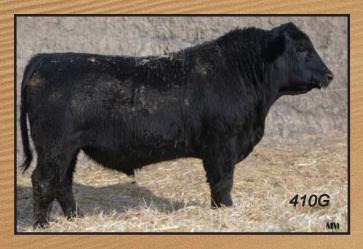

### SVR Petro 340H Male SVR 340H March 21, 2020 2176125

BAR S RANGE BOSS 1118 BAR S RANGE BOSS 4002

BAR S PRIDE 0073 Sire: MERIT MCLAREN 8020F

**MERIT STONEY CREEK 4023** MERIT BLACKLASS 6060D **MERIT BLACKLASS 1184** 

**BROOKING ECLIPSE 4050 SVR BIG TIME 388D SVR ATALANTA 303X** 

**Dam: SVR ROYAL QUEEN 328F** GEIS KODIAK 115'09 SVR ROYAL QUEEN 423D **SVR ROYAL QUEEN 368T** 

68 lbs Adj WW 550 lbs Calving Ease \*\*\* AOD 2 Years EPD's BW -0.1 WW +18 YW +37 CED +9 CEM +12 Milk +21

A well balanced, smooth made McLaren son with calving ease and a moderate birth weight. A bull your heifers will love!