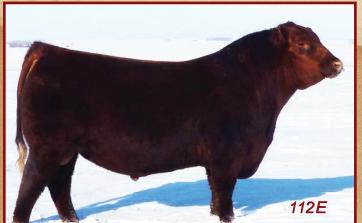

### Red SVR Continental 1128

Male SVR 112E March 31, 2017 2000305

RED U-2 BIG LEAGUE 544R RED TER-RON BIG LEAGUE106X RED TER-RON REBECCA 4T

#### Dam: RED SVR COCA 140A

RED SVR KNIGHT 73P OSF RED SVR COCA 129W

RED SOUTH VIEW LADY RAB 6G

BW 82 lbs
Adj WW 852 lbs
Adj YW --- lbs
EPD's
BW +3.7
WW +64
YW +101
CED -2

+7

+24

Continental is a bull that was shown successfully. He was Champion Junior Bull Calf at Agribition 2017 and Reserve Champion Junior Bull at Denver 2018. His dam, 140A is a never miss cow that raises one of the best calves every year. Continental daughters are milking and looking like they will be excellent cows.