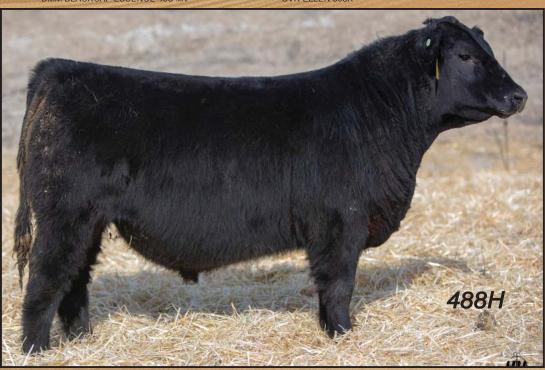

# SVR Kapow 48874 Male SVR 488H April 11, 2020 2179002

SVR NET WORTH 429X

SVR ROYAL QUEEN 425X

DAMERON FIRST IMPRESSION DDE

MAF FIRST IMPRESSION 4420 AME CAF NHF OSF MAF DDF

MAF MISS JETSTREAM 2928 DDF

Sire: MJT IMPRESSIVE 813F

GUMBO GULCH CREED 94S AME CAF NHE MAF DDF DMM BLACKCAP ESSENCE 7Y MAF DMM BLACKCAP ESSENCE 46U MAF

Dam: SVR ELLEN 314B GEIS KODIAK 2'09

SVR ELLEN 304Z **SVR ELLEN 306X** 

NET WORTH 406Z

BW 85 lbs Adj WW 743 lbs Calving Ease \*\*\* AOD 6 Years EPD's BW +1.3 WW +45 YW +76 CED +6 CEM

"Kapow" is a stout, deep, good boned bull with lots of hair and extra look. He's extremely soft made with that herd bull look. 488H is a long bodied bull with lots of character and good feet. This herd bull prospect is a cool dude off a really nice cow. He is powerful with calving ease in one package.