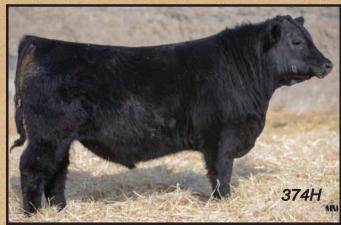

### SVR Exclusive 3834

Male SVR 383H March 26, 2020 2176949

PLAINVIEW LUTTON E102 AMF NHF PLEASANT VALLEY LUTE 1207 **CHERRY KNOLL ELSA 8014** 

**DMM TRADE SECRET 36X** WILBAR TRADE SECRET 229A **WILBAR ESTON ANNE 239X** 

Sire: HF HEIST 82C

Dam: SVR GINGER 467C

**WILBAR RUBY 955N** WILBAR RUBY 161J

VERMILION YELLOWSTONE DMFAMFCAFOHEMIFNHEDDF SVR CONNECT 307S SVR GINGER 356U **SVR GINGER 341S** 

77 lbs Adj WW 666 lbs Calving Ease \*\*\* AOD 5 Years EPD's BW -0.5 WW +35 YW +61 CED +10 CEM +12 Milk +18

If you have helfers to breed take a look at this guy. Lots of calving ease here!