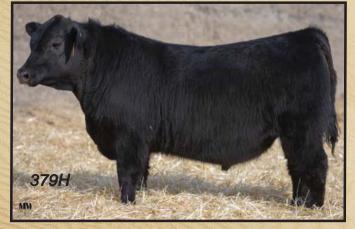

# **SVR Footprint 3797**Male SVR 379H March 26, 2020 2176862

HF TIGER 5T AME CAF OHE NHE OSE DDF SVR TIGER 400Y AITKEN ACRES RUBY 5M

VALLEY BLOSSOM WEATHERBY 732S LAMB'S QUARTERS FULLBACK 45U LAMB'S QUARTERS BLACKBIRD 41N

Sire: SVR TIGER 360B

MFA FINAL ANSWER 31T **SVR GINGER 382Z** 

SVR GINGER 300U

**SVR CONNECT 307S** SVR GINGER 356U **SVR GINGER 341S** 

Dam: SVR GINGER 318X

86 lbs Adj WW 732 lbs Calving Ease \*\*\* AOD 10 Years

EPD's BW +1.6 WW +34 YW +68 CED +5 CEM +8 Milk

A stout made bull with performance and hair without sacrificing calving ease. A moderate 86 lb birth weight off a nice cow.

Black Angus Yearlings