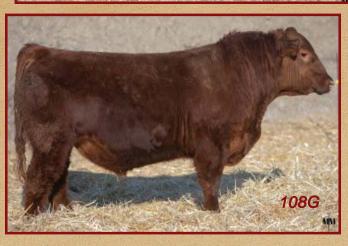

# Red SVR Summit 108G Male SVR 108G April 2, 2019 2120353

RED LCHMN NO EQUAL 1174D OSF MAF RED SOUTH VIEW NO EQUAL 28H **RED PASQUIA FANCY LADY 6F** 

Sire: RED SVR NO EQUAL 118P **RED SSS BOOMER 803B** 

**RED SVR MISS BOOMER 50J** RED CIRCLE R COCA 52A

RED ANCHOR 1 HITCH 38T CAF OSF **RED CLAY BANDIT 18X RED GET-A-LONG EILEEN 749** 

Dam: RED SVR COLLEEN 41B **RED SVR JACK 1W** 

**RED SVR COLLEEN 174Y RED SVR COLLEEN 38W** 

88 lbs Adj WW 716 lbs Calving Ease \*\* AOD 5 Years EPD's BW +2.3 WW +44 YW +71 CED +2 CEM