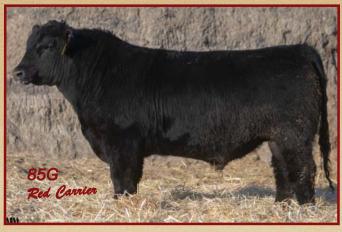

smooth, deep and stout. A good calving ease bull off a great producing, nicely made cow.



# Red SVR Sizzle 92G Male SVR 92G March 31, 2019 2120408

MUSGRAVE AVIATOR DMF DWF AMF CAF OHF M1F NHF OSF DDF **RRA AVIATOR 507** 

RED RRA RACHEL 246 746 OSF

SIRE: RED NCJ COMING IN HOT 24E AME CAF NHF OSE MAF DDF

RED NCJ LAZY MC VENOM 34Z **RED NCJ MINERVA 35C RED NCJ MINERVA 13S** 

**RED SVR GANGSTER 14S AMF OSF MAF RED SVR GANGSTER 89U RED SVR MS CHIEF 55P** 

Dam: RED SVR ROXIE 55Y

**RED SVR KNIGHT 73P OSF RED SVR ROXIE 49S RED SOUTH VIEW ROXIE 10E** 

75 lbs Adj WW 652 lbs Calving Ease \*\*\* AOD 8 Years EPD's BW +0.1 WW +39 YW +74 CED +4 CEM +12 Milk +18

A big, powerful Coming in Hot son with extra performance off a nice dark Red cow with a great udder.





### Red Angus 2 Year Olds





Lot 103G

### Red SVR Patrol 1039 Male SVR 103G April 2, 2019 2124506

RED U-2 MAMA'S BOY 167X RED U-2 JUSTIFIED 235Z **RED U-2 DUCHESS 386X** 

Sire: RED ALLISON TANKARD 42E

**RED GLESBAR KNIGHT 73P GLESBAR MISS BURGESS 42W GLESBAR MISS BURGESS 53P** 

RED ANCHOR 1 HITCH 38T CAF OSF **RED CLAY BANDIT 18X RED GET-A-LONG EILEEN 749** Dam: RED SVR CHRISTINA 5C

RED SVR GANGSTER 14S AMF OSF MAF **RED SVR CHRISTINA 28X RED SVR CHRISTINA 40U** 

BW 88 b 4d W 685 b Caving Ease \*\* AOD 4 years

EPDs BW +2.5 WW +49 YW +86 CED +1 CEM +5 Milk +19

A big, stout, rugged Tank son ready for the big pastures.



# Red SVR Summit 108G Male SVR 108G April 2, 2019 2120353

RED LCHMN NO EQUAL 1174D OSF MAF RED SOUTH VIEW NO EQUAL 28H **RED PASQUIA FANCY LADY 6F** 

Sire: RED SVR NO EQUAL 118P **RED SSS