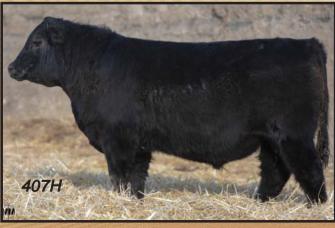

# SVR Fired Up 407H Male SVR 407H March 30, 2020 2177461

BAR S RANGE BOSS 1118 BAR S RANGE BOSS 4002 BAR S PRIDE 0073

**DB OBJECTIVE TREND 861** SANDY BAR OBJECTIVE TREND 17Z SANDY BAR NEONIA 11S

Sire: MERIT MCLAREN 8020F

**MERIT STONEY CREEK 4023** MERIT BLACKLASS 6060D MERIT BLACKLASS 1184

Dam: SVR JILT 381B GEIS KODIAK 2'09

SVR JILT 309Y SVR JILT 347S

82 lbs Adj WW 679 lbs Calving Ease \*\*

AOD 6 Years EPD's BW +1.6 WW +44 YW +74 CED +5 CEM +9 Milk

407H, "Fired Up" is a good, smooth made McLaren son with muscle, natural thickness and length. His mother is a cow with a really good udder. His maternal sister is very good, arguably the nicest first calf heifer this year.