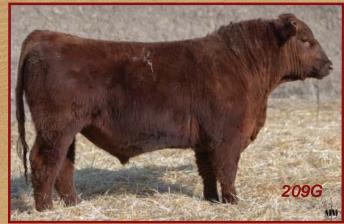

# Red SVR Guard 2099 Male SVR 209G April 30, 2019 2121984

**RED U-2 BIG LEAGUE 544R RED TER-RON BIG LEAGUE 106X RED TER-RON REBECCA 4T** 

**RED SOUTH VIEW NO EQUAL 28H RED PASQUIA FANCY LADY 6F** Dam: RED SVR JINNY 19X

RED LCHMN NO EQUAL 1174D OSE MAF

Sire: RED COCKBURN CONQUER 593C **RED SVR GANGSTER 89U** 

**RED COCKBURN DREAM 527X RED COCKBURN DREAM 214T** 

**RED WILLOW CREEK STALLION** RED SVR JINNY 210S **RED SVR JINNY 72N** 

82 lbs Adj WW --- lbs Calving Ease \*\* AOD 9 Years EPD's BW +2.8 WW +55 YW +85 CED -1 CEM +5 Milk +17

This rascal is a nice bull with big bone and good feet. He's off an awesome cow.