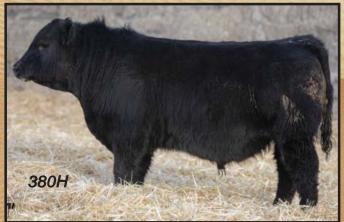

### SVR Laredo 380H

Male SVR 380H March 26, 2020 2176943

**SVR BIENE 315W** 

**DMM RIPTIDE 87W** DMM HOSS 3A 4DJ ERICA ROSE 34L

LAMB'S QUARTERS FULLBACK 45U **SVR FULLBACK 343Y** 

Sire: DMM HOSS 19C

Dam: SVR ANNIE 483B

DMM ROAR 16X DMM BLACKCAP ESSENCE 19Z DMM BLACKCAP ESSENCE 46U MAF

**SOUTHLAND LITHIUM 35W SVR ANNIE 316Z SVR ANNIE 365U** 

BW 83 lb 4d W 683 lb Calving Ease \*\* AOD 6 Years

EPD's BW +1.8 WW +27 YW +52 CED +3 CEM +4 Milk +20

This Hoss son is complete with muscle and depth of body. A thick made bull with good feet and a nice dam.