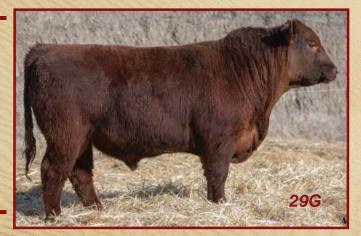

# Red SVR Payout 29G Male SVR 29G March 14, 2019 2118419

RED XO CROWFOOT 817U **RED CROWFOOT 187X** 

**CROWFOOT LADY ERICA 5728R** Sire: RED SVR CASINO 204E

RED GEIS HI HO 180'04 **RED SVR CHRISTY 259T RED SVR CHRISTY 131P** 

**RED CLAY BANDIT 18X RED SVR HITCH 63B RED SVR CHRISTINA 12Y** Dam: RED SVR MISS STOCKY 7E

**RED SVR KODIAK 213Z RED SVR MISS STOCKY 76C RED SVR MISS STOCKY 178Y** 

82 lbs Adj WW 709 lbs Calving Ease \*\*\* AOD 2 Years EPD's BW -0.5 WW +18 YW +34 CED +8 CEM +8 Milk +26

A bull with a moderate frame, he is attractive and correct from front to back. An excellent calving ease bull.

Red Augus 2 Year Olds

30G