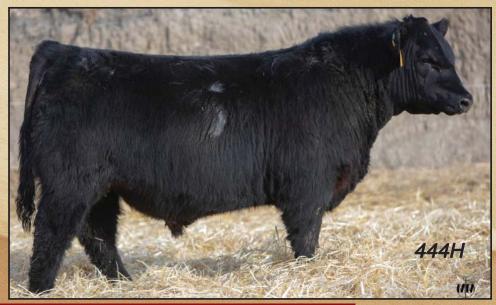

### SVR Show Case 44474 Male SVR 444H April 6, 2020 2178372

Black Angus Yearlings

DAMERON FIRST IMPRESSION DDF

MAF FIRST IMPRESSION 4420 AMF CAF NHF OSF MAF DDF MAF MISS JETSTREAM 2928 DDF

"Showcase" does just that, shows lots of good qualities when selecting a herd bull. He is loose hided, while maintaining a sharp look to him. He is wide based and big hipped with tons of shape and good hair. He has a good foot under him with good bone. He is structurally correct. A calving ease bull with just an 82 lb birth weight off a really good cow.