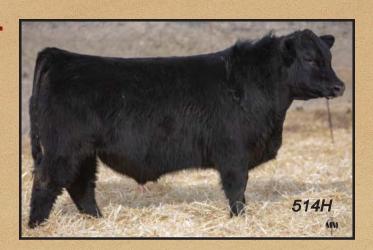

# **SVR Crackerjack 51474**Male SVR 514H April 19, 2020 2183688

DAMERON FIRST IMPRESSION DDF MAF FIRST IMPRESSION 4420 AMF CAF NHF OSF MAF DDF MAF MISS JETSTREAM 2928 DDF

Sire: MJT IMPRESSIVE 813F

GUMBO GULCH CREED 94S AMF CAF NHF MAF DDF DMM BLACKCAP ESSENCE 7Y MAF DMM BLACKCAP ESSENCE 46U MAF

HF KODIAK 5R AMF CAF OHF M1F NHF MAF DDF GEIS KODIAK 115'09

YS LENA 19R

Dam: SVR ERICA 318A

**SVR NETWORTH 335U SVR ERICA 328X** 

**SVR ERICA 258R** 

78 lbs Adj WW 631 lbs Calving Ease \*\*\* AOD 7 Years

EPD's BW +0.4 WW +38 YW +62 CED +9 CEM +10 Milk +22

Here is Cracker Jack! A stout made Impressive son that is very impressive. The youngest bull in the Black offering, but don't let that fool you. He is a stud, born on April 19th. This long bodied, deep sided rascal is off a beautiful cow, and he has just a 78 lb birth weight!