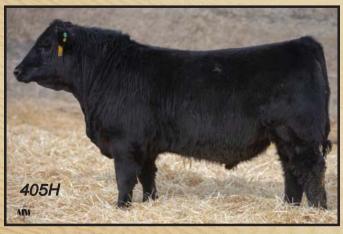

### SVR Bold Move 40574

Male SVR 405H March 30, 2020 2177454

HF TIGER 5T AME CAF OHF NHF OSF DDF DB OBJECTIVE TREND 861 SVR TIGER 400Y AITKEN ACRES RUBY 5M

SANDY BAR OBJECTIVE TREND 17Z SANDY BAR NEONIA 11S

#### Sire: SVR TIGER 360B

MFA FINAL ANSWER 31T

**SVR GINGER 300U** 

**SVR GINGER 382Z** 

Dam: SVR RUBY 359B

SAV NET WORTH 4200 DMFDWFAMFCAFOHFMIFNHFOSFDDF SVR RUBY 367X

AITKEN ACRES RUBY 5M

78 lbs Adj WW 714 lbs Calving Ease \*\*\* AOD 6 Years

EPD's BW +0.4 WW +41 YW +73 CED +9 CEM +9 Milk

Calving ease bull. Grand dam is CAA Elite, good solid cow family.