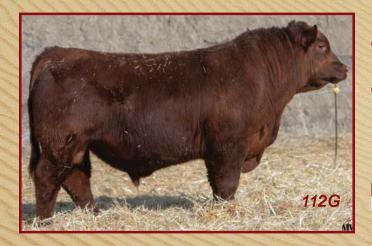

# Red SVR Global 126G Male SVR 126G April 6, 2019 2120377

**RED TER-RON BIG LEAGUE106X RED COCKBURN CONQUER 593C RED COCKBURN DREAM 527X** 

Sire: RED SVR CONTINENTAL 112E **RED CROWFOOT 187X** 

**RED SVR COCA 140A RED SVR COCA 129W** 

**RED YY RED KNIGHT 640F OSF RED SVR KNIGHT 73P OSF RED SVR JINNY 19K** 

Dam: RED SVR LANA 79U RED GEIS HI HO 180'04 **RED SVR LANA 38S RED SVR LANA 90P** 

85 lbs Adj WW 681 lbs Calving Ease \*\* AOD 11 Years EPD's BW +2.4 WW +45 YW +73 CED +2 CEM +9 Milk +25

A long bodied, big boned bull with style and eye appeal with lots of character. Off a real good uddered cow.