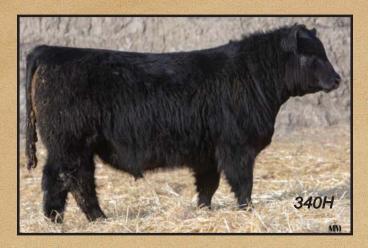

### SVR Petro 340H Male SVR 340H March 21, 2020 2176125

BAR S RANGE BOSS 1118 BAR S RANGE BOSS 4002

BAR S PRIDE 0073 Sire: MERIT MCLAREN 8020F

**MERIT STONEY CREEK 4023** MERIT BLACKLASS 6060D **MERIT BLACKLASS 1184** 

**BROOKING ECLIPSE 4050 SVR BIG TIME 388D SVR ATALANTA 303X** 

**Dam: SVR ROYAL QUEEN 328F** GEIS KODIAK 115'09 SVR ROYAL QUEEN 423D **SVR ROYAL QUEEN 368T** 

68 lbs Adj WW 550 lbs Calving Ease \*\*\* AOD 2 Years EPD's BW -0.1 WW +18 YW +37 CED +9 CEM +12 Milk +21

A well balanced, smooth made McLaren son with calving ease and a moderate birth weight. A bull your heifers will love!