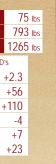

#### Dam: RED SVR ROXIE 49S

**RED SIX MILE STARBUCK 608C RED SOUTH VIEW ROXIE 10E RED BJ FOAY 19Z** 

**RED SVR JINNY 19K** 

| Adj WW |                | 696 lbs |     |
|--------|----------------|---------|-----|
| Adj YV | Adj YW 1265 II |         | lbs |
| Е      | EPD's          |         |     |
| BW     |                | -1.2    |     |
| WW     |                | +28     |     |
| YW     |                | +51     |     |
| CED    |                | +11     |     |
| CEM    |                | +14     |     |
| Milk   | +14            |         |     |