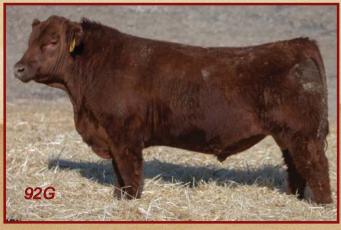

# Red SVR Sizzle 92G Male SVR 92G March 31, 2019 2120408

MUSGRAVE AVIATOR DMF DWF AMF CAF OHF M1F NHF OSF DDF **RRA AVIATOR 507** 

RED RRA RACHEL 246 746 OSF

SIRE: RED NCJ COMING IN HOT 24E AME CAF NHF OSE MAF DDF

RED NCJ LAZY MC VENOM 34Z **RED NCJ MINERVA 35C RED NCJ MINERVA 13S** 

**RED SVR GANGSTER 14S AMF OSF MAF RED SVR GANGSTER 89U RED SVR MS CHIEF 55P** 

Dam: RED SVR ROXIE 55Y

**RED SVR KNIGHT 73P OSF RED SVR ROXIE 49S RED SOUTH VIEW ROXIE 10E** 

75 lbs Adj WW 652 lbs Calving Ease \*\*\* AOD 8 Years EPD's BW +0.1 WW +39 YW +74 CED +4 CEM +12 Milk +18

A big, powerful Coming in Hot son with extra performance off a nice dark Red cow with a great udder.