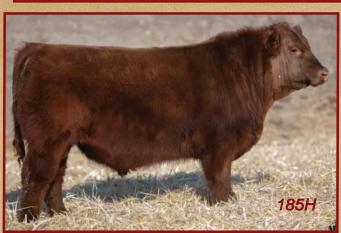

### Red SVR All Inclusive 1854

Male SVR 185H April 13, 2020 2179073

RED SIX MILE GRAND SLAM 130Z AME NHE OSE MAE RED SIX MILE SIGNATURE 295B AMF NHF OSF MAF DDF

**RED SELMA OF SIX MILE 358X** 

**Sire: RED BLAIRSWEST ENTERPRISE 33D** 

**RED TOWAW INTEGRITY 17M OSF RED BLAIRS SUGRLAND 5X** RED BLAIR'S SUGRLAND 5U

**RED T-K BAILOUT 1Z RED SVR BAIL OUT 94B RED SVR RUBY 144X** 

Dam: RED SVR ROXIE 185D

**RED SVR GANGSTER 89U RED SVR ROXIE 55Y RED SVR ROXIE 49S** 

BW 75 lbs Adj WW 688 lbs Calving Ease \*\*\* AOD 4 Years

EPD's BW +0.3 WW +38 YW +63 CED +7 CEM +10 Milk +17

A well-made bull with a moderate birth weight, calving ease, good hair and natural thickness and muscle. He is deep bodied and off a nice Bailout daughter.