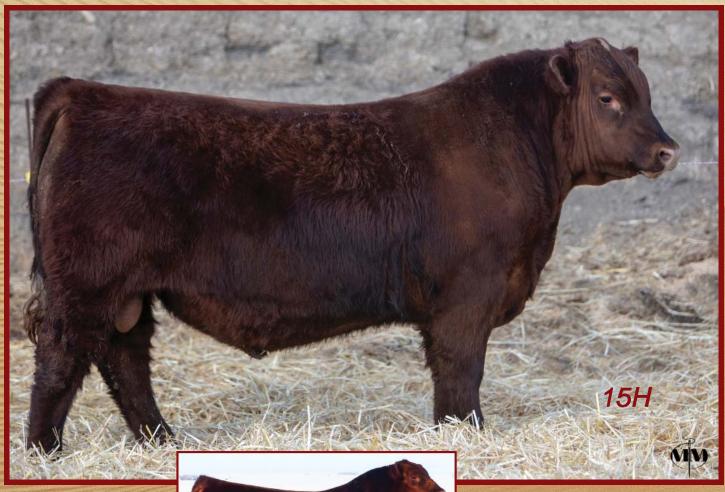

Adj WW

Adj YW

ΥW

CEM

MUSGRAVE AVIATOR DMF DWF AMF CAF OHF M1F NHF OSF DDF **RRA AVIATOR 507** 

RED RRA RACHEL 246 746 OSF

Sire: RED NCJ COMING IN HOT 24E AME CAF NHF OSF MAF DDF Dam: RED SVR COCA 140A RED NCJ LAZY MC VENOM 34Z

**RED NCJ MINERVA 35C RED NCJ MINERVA 13S** 

**RED XO CROWFOOT 817U RED CROWFOOT 187X CROWFOOT LADY ERICA 5728R** 

RED SVR KNIGHT 73P OSF

**RED SVR COCA 129W** 

**RED SOUTH VIEW LADY RAB 6G** 

EPD's BW

96 lbs Adj WW 785 lbs Calving Ease \*\* AOD 7 Years +4 WW +56 YW +103 CED

Red SVR Continental 112E - Maternal brother to 15H

Yogi THE Bear is a beast. Dark red in colour, good haired with a look. He is as long as you can make one, he is soggy made and deep sided with lots of rib. He is stout made with lots of muscle and a big top when you get in behind him. He is a full brother to the Reserve Champion Red Angus Female at the 2020 Lloydminster Stockade Round Up and a maternal brother to Red SVR Continental 112E who was shown successfully at Agribition and Denver. His maternal brother SVR 151F was one of the high selling Red

> bulls in our 2019 sale. His dam SVR 140A is a favourite around here - she never misses. She too is dark red in colour and is a deep, easy doing, Elite dam. Big time herd bull here that has been a favourite since day 1! He had an ADG of 3.36 and indexed 113.