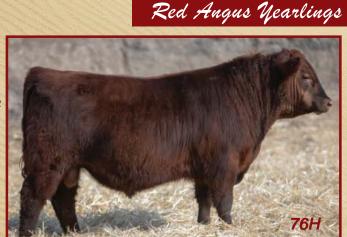

# Red SVR High Roller 76H Male SVR 76H March 27, 2020 2177719

RED BIEBER ROOSEVELT W384 DMF AMF NHF OSF

RED BIEBER ROLLIN DEEP Y118 AMF CAF NHF OSF MAF

RED BIEBER TILLY 399W OSF MAF

Sire: RED BIEBER LET'S ROLL B563

BW 85 b Adj WW 733 b Calving Ease \*\*\* AOD 6 Years

EPD's BW +1.8 WW +43 WW +43 ED +5 CEM +6.5 Milk +28

Highroller is a dark red, smooth made calving ease bull. He has good dark feet and a very nice dam. He had a ADG of 3.16 and indexed 107.