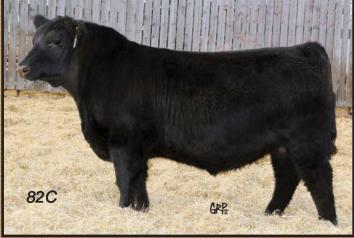

### #7 Heist 820

BW

Male ET HAMI 82C January 23, 2015 1877924

EXAR LUTTON 1831 DMF AMF CAF OHF M1F NHF DDF

PLAINVIEW LUTTON E102 AMF NHF

PLAINVIEW PRIDE C123 OHF

#### Sire: PLEASANT VALLEY LUTE 1207

H S A F BANDO 1961 DMF AMF CAF OHF M1F NHF OSF DDF CHERRY KNOLL ELSA 8014

ELSA OF CONANGA 868 1112

VERMILION DATELINE 7078 DMF AMF CAF OHF M1F NHF DDF VERMILION YELLOWSTONE DMF AMF CAF OHF M1F NHF DDF **VERMILION B JESTRESS 3912** 

#### Dam: WILBAR RUBY 955N

**EARLY SUNSET HIGH TIME 47G** 

WII BAR RUBY 161.J

**WILBAR RUBY 3F** 

Adj WW 711 lbs Adj YW 1252 lbs EPD's -0.8 +48 ΥW +85 +11 CEM +12 Milk +18

70 lbs

82C is a herdsire we purchased for his calving ease, genetics, tremendous muscle shape and dam. Out of the infamous Wilbar Ruby 955N, dam of Kodiak 5R, we were sure he would produce some excellent females for us and he has done just that.