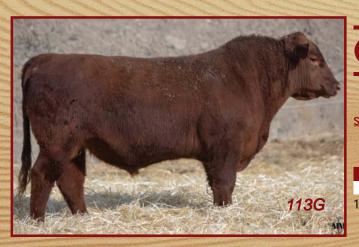

# Red SVR Jull 7ank 1399 Male SVR 139G April 8, 2019 2124501

RED U-2 MAMA'S BOY 167X RED U-2 JUSTIFIED 235Z RED U-2 DUCHESS 386X

#### Sire: RED ALLISON TANKARD 42E

**RED GLESBAR KNIGHT 73P GLESBAR MISS BURGESS 42W GLESBAR MISS BURGESS 53P** 

**RED CLAY BANDIT 18X RED GET-A-LONG EILEEN 749** Dam: RED SVR BITTERSWEET 32C

RED ANCHOR 1 HITCH 38T CAF OSF

**RED SVR NO EQUAL 224U RED SVR BITTERSWEET 114X RED SVR BITTERSWEET 11S** 

BW 85 lbs Adj WW 717 lbs Calving Ease \*\* AOD 4 Years
EPD's BW +1.7 WW +48 YW +81 CED +3 CEM +

+5 Milk +19

A big time Tankard son. He is long, smooth, very well balanced and deep ribbed. Everything ties together nicely on this big guy.