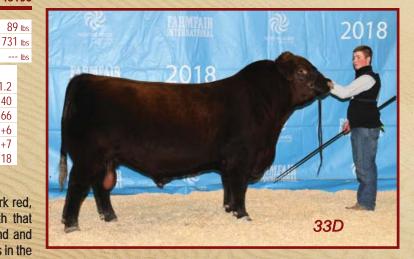

### Red Blairswest Enterprise 33D Male ET MJNB 33D February 6, 2016 1943106

Adj WW

Adj YW

WW

CEM

FPD's

+1.2

+40

+66

+6

+7

+18

RED VGW GAME PLAN 816 AMF NHF OSF MAF RED SIX MILE GRAND SLAM 130Z AMF NHF OSF MAF **RED SIX MILE REBECCA 216X** 

#### SIRE: RED SIX MILE SIGNATURE 295B AMF NHF OSF MAF DDF

**RED SIX MILE UNLEASHED 595U RED SELMA OF SIX MILE 358X** RED RSL MISS SELMA 384F OSF **RED TOWAW INDEED 104H OSF RED TOWAW INTEGRITY 17M OSF RED SHODEREE RAMBO 201D** 

Dam: RED BLAIRS SUGRLAND 5X

**RED BRYLOR SDL PASQUALE 213P** RED BLAIR'S SUGRLAND 5U **RED BRYLOR G F SUGRLAND 174S** 

Enterprise is a bull with length, style and eye appeal. He is dark red, good footed, has great hair and an awesome disposition with that herd bull character. His dam is a donor cow at Blairswest Land and Cattle. Enterprise was very successful in the show ring as well as in the pasture. Reserve Champion Yearling Bull at Agribition 2017, Champion Two-year-old at FarmFair 2018 and Reserve Champion Two-year-old at Agribition 2018.