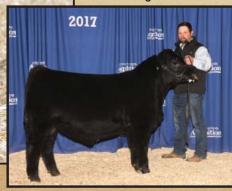

### **SVR Bushwhacker 3997** Male SVR 399H March 30, 2020 2177322

PLAINVIEW LUTTON E102 AMF NHF PLEASANT VALLEY LUTE 1207 CHERRY KNOLL ELSA 8014 SVR NET WORTH 359Z SVR NET WORTH 322B SVR MADONNA 332U

390H

Sire: HF HEIST 82C

EIST 82C

Dam: SVR ATALANTA 534D

VERMILION YELLOWSTONE DIMFAME CAF OHEMIENHE DDF SVR LINE BACKER 303S

WILBAR RUBY 955N

SVR ATALANTA 374U SVR ATALANTA 220N

WILBAR RUBY 161J

BW 68 lbs Adj WW 677 lbs Calving Ease \*\* AOD 4 Years

EPD's BW -0.2 WW +43 YW +73 CED +9 CEM +12 Milk +16

Long bodied, well built, good solid bull.

20t 400H