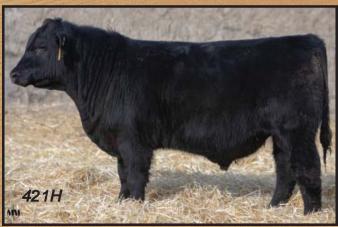

### SVR Prominent 42174 Male SVR 421H April 1, 2020 2177748

DAMERON FIRST IMPRESSION DDF MAF FIRST IMPRESSION 4420 AMF CAF NHF OSF MAF DDF MAF MISS JETSTREAM 2928 DDF

#### Sire: MJT IMPRESSIVE 813F

GUMBO GULCH CREED 94S AME CAF NHF MAF DDF

DMM BLACKCAP ESSENCE 7Y MAF DMM BLACKCAP ESSENCE 46U MAF GEIS KODIAK 2'09

HF KODIAK 5R AMF CAF OHF M1F NHF MAF DDF

**BEAR HILLS ATALANTA 3P** 

#### Dam: SVR BIENE 470B

**SVR NETWORTH 335U SVR BIENE 375X KBJ BIENE 515L** 

BW 88 lbs Adj WW 790 lbs Calving Ease \*\* AOD 6 Years

EPD's BW +2.5 WW +61 YW +101 CED +4 CEM +7 Milk +26

421H is a powerful dude, big boned, long bodied and stout. He has good hair with a CAA Elite Grand dam. A herd bull here!