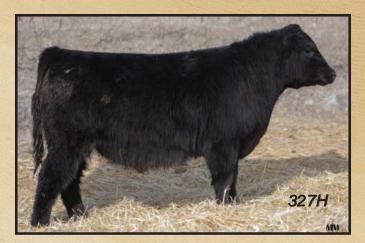

# **SVR Cruiser 3274**Male SVR 327H March 16, 2020 2175941

**WILBAR RUBY 955N** 

YOUNG DALE ZODIAC 3Z

PLEASANT VALLEY LUTE 1207

HF HEIST 82C

Dam: SVR ERICA 325F

BAR S RANGE BOSS 1118 BAR S RANGE BOSS 4002 BAR S PRIDE 0073

Sire: MERIT MCLAREN 8020F

**MERIT STONEY CREEK 4023** MERIT BLACKLASS 6060D

**MERIT BLACKLASS 1184** 70 lbs Adj WW 659 lbs Calving Ease \*\*\* AOD 2 Years

EPD's BW -0.2 WW +41 YW +69 CED --- CEM ---

**SVR ERICA 347Z** 

**SVR ERICA 403C** 

"Cruiser" is a smooth made bull. Correct calving ease specialist backed by very complete cows. Structurally correct calving ease specialist.