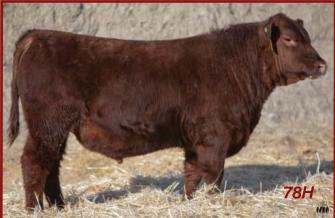

### Red SVR Trademark 7874

Male SVR 78H March 27, 2020 2177122

**RED BADLANDS CUT ABOVE 012** 

**RED RUNNING BAR MARCIE 36M** 

RED CHOPPER K CUT ABOVE 28W

RED GEIS HI HO 180'04

**RED SVR RUBY 146P** 

**RED SVR RUBY 124U** 

**RED TER-RON MAMBO 28K RED CHOPPER K OZZI 109T** 

**RED CHOPPER K SCAARA 216M** Sire: RED JJL SIGNATURE 49B

Dam: RED SVR RUBY 130Y RED CRESCENT CREEK H0904 52K RED RIVERDALE COUNTESS 485M

RED RIVERDALE BRANDY 224J

80 lbs Adj WW 727 lbs Calving Ease \*\* AOD 9 Years EPD's BW +2.1 WW +39 YW +59 CED +1.5 CEM +10 Milk +18 78H is a well-balanced bull. He will do the job on heifers. He is cherry red and

deep ribbed, a very complete bull, with a dam who has an excellent udder. This is one of the best JJL Signature sons we have sold to date.