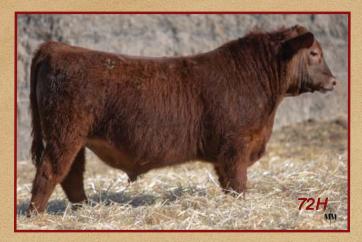

### Red SVR Timeless 72H Male SVR 72H March 27, 2020 2176950

RED LJC MISSION STATEMENT P27 OSF MAF

**RED U2 MISSION 61W** 

**RED U-2 STORMY 205M** 

Sire: RED DMM MISSION 94A DMF

RED TER-RON DIGGER 11L **RED BAR-E-L GLORIA 31R RED BAR-E-L GLORIA 74N** 

SVR 72H is a soft made, well built calving ease bull. Dam 9A is CAA Elite and is one of our best Hitch daughters.