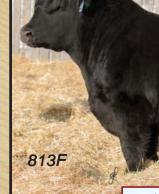

### MJ7 Impressive 8137

84 lbs

801 lbs

Adj WW

Adj YW

WW

CED

CEM

Milk

EPD's

+0.9

+54

+89

+7

+8

+28

Male ET KURT 813F January 16, 2018 2065760

S A V BRILLIANCE 8077 DMF DWF AMF CAF OHF M1F NHF OSF DDF

DAMERON FIRST IMPRESSION DDF

DAMERON NORTHERN MISS 3114 AMF DDF

#### SIRE: MAF FIRST IMPRESSION 4420 AMF CAF NHF OSF MAF DDF

LAGRAND MAF ANTIDOTE 5775 AMF CAF OHF M1F NHF DDF MAF MISS JETSTREAM 2928 DDF **BMMISS JETSTREAM 2618** 

TC FREEDOM 104 DMF AMF CAF OHF M1F NHF OSF DDF GUMBO GULCH CREED 94S AMF CAF NHF MAF DDF CASSIE OF GUMBO GULCH 58M

#### Dam: DMM BLACKCAP ESSENCE 7Y MAF

**DMM FUSION 12S** 

DMM BLACKCAP ESSENCE 46U MAF **DMM BLACKCAP ESSENCE 37N** 

Impressive is a bull that we purchased half interest in from MJT Cattle Co., the Treflak family. He was the 2018 Canadian Angus Bull Calf of the year. He was Reserve Champion Bull at FarmFair International as well as Senior Bull Calf Champion at Agribition. His dam DMM Blackcap Essence 7Y is a cow that has proven herself very well with her progeny being successful in the pasture and the show ring. Impressive calves are moderate at birth with great performance. This is a very strong sire group in this year's sale. The Impressive calves are stout made and loose hided with nice hair and a good look to them. We are very happy with what he has done so far.