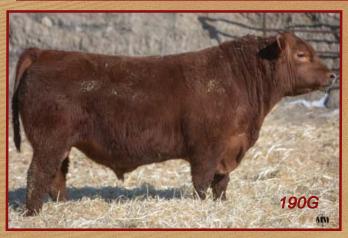

# Red SVR Defence 1909 Male SVR 190G April 26, 2019 2125023

RED U-2 MAMA'S BOY 167X RED U-2 MAMA'S BOY 201B

RED U-2 EMILY 452Y Sire: RED SVR ATTACK 200D **RED SVR KNIGHT 73P OSF** 

RED SVR FANCY LADY 83W **RED SVR FANCY LADY 24M** 

**RED SVR KNIGHT 73P OSF RED SVR KNIGHT 236T** RED SOUTH VIEW MISS MAXI 45H

Dam: RED SVR CHRISTY 2X

**RED SOUTH VIEW NO EQUAL 28H RED SVR CHRISTY 109S RED SVR CHRISTY 3K** 

90 lbs Adj WW 678 lbs Calving Ease \*\* AOD 9 Years EPD's BW +3.1 WW +36 YW +55 CED -2 CEM +4 Milk +19

A stout, well balanced bull with a herd bull look. Nice bone, big foot and soggy made off an excellent cow.