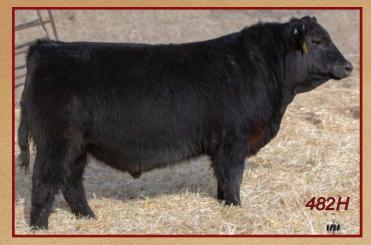

# SVR Secret Agent 482H Male SVR 482H April 11, 2020 2178892

PLAINVIEW LUTTON E102 AMF NHF PLEASANT VALLEY LUTE 1207 **CHERRY KNOLL ELSA 8014** 

**SVR TIGER 400Y SVR TIGER 360B SVR GINGER 382Z** 

Sire: HF HEIST 82C

Dam: SVR JILT 444D

VERMILION YELLOWSTONE DWFAMFCAFOHFM1FNHFDDF SANDY BAR OBJECTIVE TREND 17Z **WILBAR RUBY 955N** SVR JILT 379B **SVR JILT 327X** 

**WILBAR RUBY 161J** 

78 lbs Adj WW 685 lbs Calving Ease \*\*\* AOD 4 Years

EPD's BW +0.3 WW +42 YW +76 CED +9 CEM +11 Milk +17

A Heist son with calving ease. He is thick made with a deep body and off a nice

486H