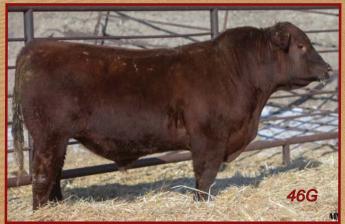

# Red SVR Driver 46G Male SVR 46G March 23, 2019 2119972

**RED JJL FINAL DESIGN 50Y RED U6 JOURNEY 13B RED U6 ALANA 13S** 

**RED ANCHOR 1 HITCH 38T CAF OSF RED CLAY BANDIT 18X RED GET-A-LONG EILEEN 749** 

Sire: RED U6 JOURNEYMAN 17D

**BLACK WHEEL ODYSSEY 117U U6 DELANEY 73X** 

Dam: RED SVR RUBY 9A

**RED CHOPPER K CUT ABOVE 28W RED SVR RUBY 190Y RED SVR RUBY 53U** 

RED U6 6M DELANEY 8M

BW 87 lb Adj WW 671 lb Calving Ease \*\* AOD 6 years

EPD's BW +1.7 WW +40 YW +67 CED +3 CEM +4 Milk +25

A bull who is dark red, has a moderate frame, easy doin' off one of our best Hitch daughters.

'ot 84G