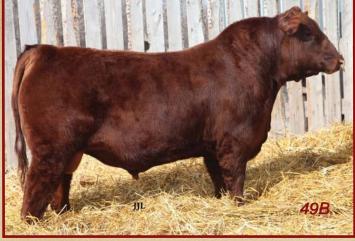

### Red DMM Mission 94A

Male DMM 94A May 2, 2013 1747211 DMF

**RED LJC LANCER 806 OSF** RED LJC MISSION STATEMENT P27 OSF MAF **RED LJC HANNAH 106 OSF** 

Sire: RED U2 MISSION 61W

RED U-2 WANTED: 917J **RED U-2 STORMY 205M** RED U-2 STORMY 936J

**RED LAZY MC DIVIDE 8J RED TER-RON DIGGER 11L RED BRYLOR BRANDY 11C** 

Dam: RED BAR-E-L GLORIA 31R

**RED YY RED KNIGHT 640F OSF RED BAR-E-L GLORIA 74N RED SSS GLORIA 874G** 

+1.5 WW +46 +86 +2 +2 +19

FPD's

Adj WW

Adj YW

87 lbs

943 lbs

A very impressive mature bull that has moderate birth with excellent performance. These are the first calves sired by Mission at South View and the whole calf crop is very solid.