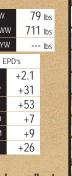

**RED NCJ MINERVA 35C RED NCJ MINERVA 13S** 

**RED XO CROWFOOT 817U RED CROWFOOT 187X CROWFOOT LADY ERICA 5728R** 

RED SVR KNIGHT 73P OSF

**RED SVR COCA 129W** 

**RED SOUTH VIEW LADY RAB 6G** 

EPD's BW

96 lbs Adj WW 785 lbs Calving Ease \*\* AOD 7 Years +4 WW +56 YW +103 CED