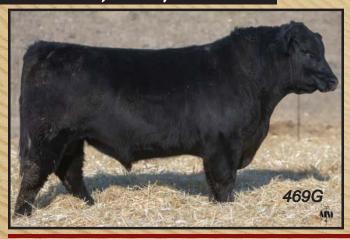

BW +1.3 WW +27 YW +60 CED +6 CEM +7 Milk +17

A well balanced, wide based bull that has lots of muscle shape. Super quiet.

448G

SVR Trooper 4489 Male SVR 448G April 10, 2019 2146590

K-COW WINDMILL 67W K-COW WINDMILL 1Z **DXB 1299J RUBY 1P** Sire: DFCC 1Z CARLOS 5C

**CUDLOBE RAINMAKER 49L** LODGE LAURA 66P **RON'S DELEGATE LAURA 36B** 

WILBAR TRADE SECRET 229A **WILBAR ESTON ANNE 239X** Dam: SVR GINGER 460C

DMM TRADE SECRET 36X

**SVR CONNECTION 221P SVR GINGER 327U** 

**SVR GINGER 333S** AOD 4 Years

82 lbs Adj WW --- lbs Calving Ease EPD's BW +0.9 WW +31 YW +53 CED +6 CEM +9.5 Milk +17

A smooth and well balanced, calving ease specialist. His dam is a very nice Trade Secret daughter and he has a maternal brother in the yearling offering, SVR 386H.





### Black Angus Z Year Olds





### SVR Stetson 473G Male SVR 473G April 13, 2019 2191958

**DMM RIPTIDE 87W** DMM HOSS 3A **4DJ ERICA ROSE 34L** 

#### Sire: DMM HOSS 19C

DMM ROAR 16X

DMM BLACKCAP ESSENCE 19Z

DMM BLACKCAP ESSENCE 46U MAF

SAV FINAL ANSWER 0035 DMF DWF AMF CAF OHF M1F NHF OSF DDF

MFA FINAL ANSWER 31T

MFA BARDOLENE 97R

#### Dam: SVR MADONNA 428X

**SVR SLEDGE 219N** SVR MADONNA 385T **SVR MADONNA 201M** 

--- lbs Calving Ease \*\* AOD 9 Years 86 lbs Adj WW EPD's BW +2.8 WW +44 YW +75 CED +0 CEM +3 Milk +14

This bull is a deep ribbed, stout made performance bull with a moderate 86 lb birth weight.

# SVR Ben 490G Male SVR 490G April 15, 2019 2120614

DMM RIPTIDE 87W DMM HOSS 3A

4DJ ERICA ROSE 34L

Sire: DMM HOSS 19C DMM ROAR 16X

DMM BLACKCAP ESSENCE 19Z DMM BLACKCAP ESSENCE 46U MAF

SVR OBAMA