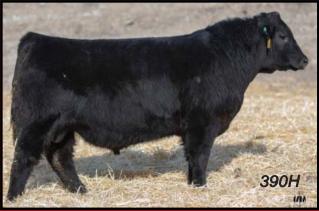

# **SVR 9 907** Male SVR 390H March 27, 2020 2177133

Black Angus Yearlings

DAMERON FIRST IMPRESSION DDF
MAF FIRST IMPRESSION 4420 AMF CAF NHF OSF MAF DDF

M A F MISS JETSTREAM 2928 DDF Sire: MJT IMPRESSIVE 813F

DOUBLE FOUR EVENING TINGE 54J

BW 78 lbs Adj WW 794 lbs Calving Ease \*\*\* AOD 7 years

EPD's BW -1.0 WW +48 YW +77 CED +11 CEM +9 Milk +27

SVR Inspire 390H is a stout dude with bone, hair and length of body. A power bull with calving ease and just a 78 lb birth weight. This March 27th baby weaned off on September 30th at 730 pounds. His maternal brother 390E was shown successfully and sold to McKerrichers as the lead off bull in our 2018 bull sale. This Impressive son is off a real good cow.