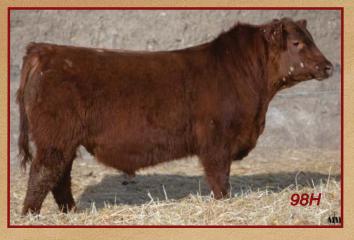

# Red SVR Choice 9874 Male SVR 98H March 31, 2020 2177482

**RED TER-RON MAMBO 28K RED CHOPPER K OZZI 109T RED CHOPPER K SCAARA 216M** 

Sire: RED JJL SIGNATURE 49B

RED CRESCENT CREEK H0904 52K **RED RIVERDALE COUNTESS 485M RED RIVERDALE BRANDY 224J** 

HF PRAIRIE SMOKE 124T **RED TR PRAIRIE FIRE 500W RED TR MS HERCULES 467T** Dam: RED SVR COLLEEN 153A

95H

**RED SVR NUMERO 37N RED SVR COLLEEN 19R RED SVR COLLEEN 30N** 

88 lbs Adj WW 724 lbs Calving Ease \*\* AOD 7 years EPD's BW +2.5 WW +34 YW +59 CED +3 CEM +9 Milk +19

Red SVR Choice 98H, is a big, stout bull. 98H is good haired bull. His Great Grand dam is CAA Elite. 98H comes from a strong cow family. His dam 153A has a really good udder and is easy doing.