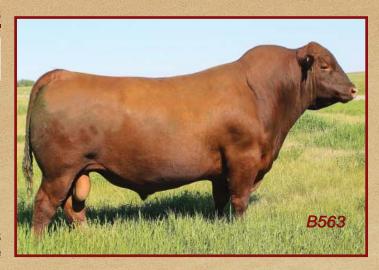

### Red Bieber Let's Roll 8563

Male ET IMP 563B April 5, 2014 2087893

RED BIEBER ROUGH RIDER 10712 OSF RED BIEBER ROOSEVELT W384 DMF AMF NHF OSF RED BIEBER SHEBA 9602 AMC NHF OSF

#### SIRE: RED BIEBER ROLLIN DEEP Y118 AMF CAF NHF OSF MAF

RED BIEBER BOONE 8000 OSF MAF RED BIEBER TILLY 399W OSF MAF RED BIEBER TILLY 303S DMF OSF

RED BUF CRK CHF 824-1658 OSC MAF RED BFCK CHEROKEE CNYN 4912 OSF MAF RED MRM 1431 8611 9109 OSF

#### Dam: RED BASIN PRIMROSE 2043 DMF OSF

RED GLACIER LOGAN OSF MAF RED BASIN PRIMROSE 0854 RED BASIN PRIMROSE H443

| D.,,   |       | 100  | , ins |
|--------|-------|------|-------|
| Adj WW |       | 742  | lbs   |
| Adj YW |       | 1426 | lbs   |
| E      | EPD's |      |       |
| BW     | +1.3  |      |       |
| WW     |       | +48  |       |
| YW     |       | +83  |       |
| CED    |       | +5   |       |
| CEM    |       | +3   |       |
|        | 20    |      |       |

100 lbs

| Milk +29 | 200 |      |     |  |
|----------|-----|------|-----|--|
|          |     | Milk | +29 |  |
| CEM +3   |     | CEM  | +3  |  |

A bull you have to appreciate for his stature and herd bull presence. His dam Primrose 2043 has over 70 progeny to date and countless daughters that have been flushed. B563 is negative on birth with big time performance and awesome carcass traits.