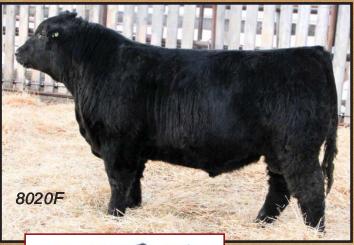

### Merit McLaren 80207

Male MSL 8020F January 27, 2018 2031045

B C LOOKOUT 7024 DMF DWF AMF CAF OHF M1F NHF OSF DDF

BAR S RANGE BOSS 1118 BAR S PRIDE 7808

#### Sire: BAR S RANGE BOSS 4002

PLAINVIEW LUTTON E102 AMF NHF

BAR S PRIDE 0073

BAR S PRIDE 8594

HF PROWLER 43U AMF CAF NHF DDF

**MERIT STONEY CREEK 4023** 

**MERIT PRIDE 2010** 

#### Dam: MERIT BLACKLASS 6060D

**BEVERLY HILLS VISA 734 MERIT BLACKLASS 1184** 

**MERIT BLACKLASS 5195** 

Adj YW FPD's +1.4 ww +39 +64 CED +5 CEM +10 +29

Adj WW

75 lbs

820 lbs

We purchased half interest in McLaren with Duralta Farms for his good foot, look and calving ease, plus off a good cow. The McLaren daughters should be very good considering McLaren's paternal sisters, Range Boss daughters are very nicely made and Merit Cattle Co. has shown them very successfully. McLaren's calves have good hair, are consistent and are born with lots of vigor. A very complete calving ease sire group.