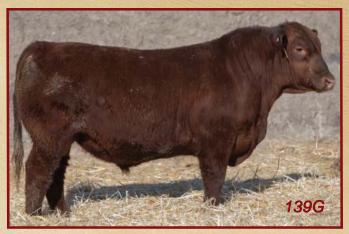

# Red SVR Jull 7ank 1399 Male SVR 139G April 8, 2019 2124501

RED U-2 MAMA'S BOY 167X RED U-2 JUSTIFIED 235Z RED U-2 DUCHESS 386X

#### Sire: RED ALLISON TANKARD 42E

**RED GLESBAR KNIGHT 73P GLESBAR MISS BURGESS 42W GLESBAR MISS BURGESS 53P** 

**RED CLAY BANDIT 18X RED GET-A-LONG EILEEN 749** Dam: RED SVR BITTERSWEET 32C

RED ANCHOR 1 HITCH 38T CAF OSF

**RED SVR NO EQUAL 224U RED SVR BITTERSWEET 114X RED SVR BITTERSWEET 11S** 

BW 85 lbs Adj WW 717 lbs Calving Ease \*\* AOD 4 Years
EPD's BW +1.7 WW +48 YW +81 CED +3 CEM +

+5 Milk +19

A big time Tankard son. He is long, smooth, very well balanced and deep ribbed. Everything ties together nicely on this big guy.