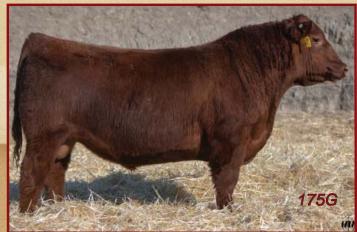

# Red SVR 9nferno 175G Male SVR 175G April 20, 2019 2121453

MUSGRAVE AVIATOR DMF DWF AMF CAF OHF M1F NHF OSF DDF

**RRA AVIATOR 507** 

**RED XO CRWFOOT 817U** RED RRA RACHEL 246 746 OSF **RED CROWFOOT 187X** 

SIRE: RED NCJ COMING IN HOT 24E MF CAF NHF OSF MAF DDF **CROWFOOT LADY ERICA 5728R** 

**RED NCJ LAZY MC VENOM 34Z** Dam: RED SVR MS CHIEF 97B **RED NCJ MINERVA 35C** 

**RED SOUTH VIEW NO EQUAL 28H RED NCJ MINERVA 13S RED SVR MS CHIEF 76S RED SVR MS CHIEF 17J** 

BW 70 lbs Adj WW 730 lbs Calving Ease \*\*\* AOD 5 Years EPD's BW -0.3 WW +45 YW +83 CED +6 CEM +9 Milk +25

Herd bull! This bull puts it all together. Wide based, smooth made, very complete with loads of character. He has great feet and a quiet disposition.