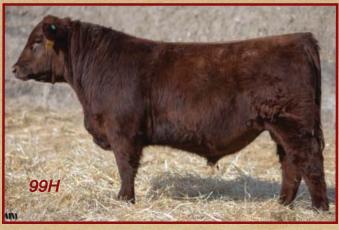

# Red SVR Global 9974 Male SVR 99H March 31, 2020 2177486

**RED TER-RON BIG LEAGUE 106X** RED COCKBURN CONQUER 593C **RED COCKBURN DREAM 527X** 

RED ANCHOR 1 HITCH 38T CAF OSF **RED CLAY BANDIT 18X RED GET-A-LONG EILEEN 749** 

Sire: RED SVR CONTINENTAL 112E

**RED CROWFOOT 187X RED SVR COCA 140A RED SVR COCA 129W** 

Dam: RED SVR LEAH 27B **RED SVR KNIGHT 149S RED SVR LEAH 117Y RED BH LEAH 26M** 

92 lbs Adj WW 820 lbs Calving Ease \*\* AOD 6 Years 
 EPD's
 BW
 +3.3
 WW
 +51
 YW
 +84
 CED
 +1
 CEM
 +7
 Milk
 +23

"Global" is a Continental son with tremendous length of body and a little more stretch that should add some pounds to your calf crop. He is dark red and his dam 27B is a maternal sister to Lot 57H. Global ranked 3/142 with an ADG of 3.55 and indexed 120.