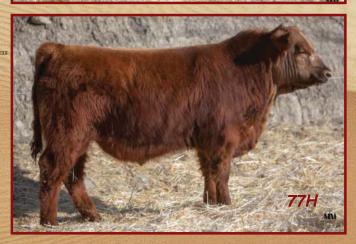

Red SVR Boss 7744
Male SVR 77H March 27, 2020 2177120

RED BUF CRK THE RIGHT KINDU199 OSF SAVNETWORTH 4200 DMF DATE CAF CHEMIENT POSE

Dam: RED SVR JINNY 155A

**RED SVR JINNY 52S** 

RED PIE THE COWBOY KIND 343 OSF MAF SVR NET WORTH 152X **RED PASQUIA FANCY LADY 6F** RED PIE CASCADE 561

Sire: RED SVR COWBOY 33D

**RED SVR KNIGHT 73P OSF RED SVR ROXIE 49S** 

**RED SOUTH VIEW ROXIE 10E** 

79 lbs Adj WW 694 lbs Calving Ease \*\*\* AOD 7 Years

EPD's BW +0.2 WW +30 YW +55 CED +7 CEM +11.5 Milk +18

**RED SVR JINNY 156P** 

**RED SVR KNIGHT 73P OSF** 

Here is a deep ribbed Cowboy son that is a good, solid bull out of a very nice cow with excellent feet and one of the best udders in the herd. He is a maternal brother to Lot 176G.