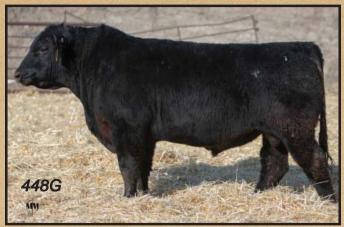

Ease \*\*\* AOD 7 Years EPD's BW +1.3 WW +27 YW +60 CED +6 CEM +7 Milk +17

A well balanced, wide based bull that has lots of muscle shape. Super quiet.

448G

SVR Trooper 4489 Male SVR 448G April 10, 2019 2146590

K-COW WINDMILL 67W K-COW WINDMILL 1Z **DXB 1299J RUBY 1P** Sire: DFCC 1Z CARLOS 5C

**CUDLOBE RAINMAKER 49L** LODGE LAURA 66P **RON'S DELEGATE LAURA 36B** 

WILBAR TRADE SECRET 229A **WILBAR ESTON ANNE 239X** Dam: SVR GINGER 460C

DMM TRADE SECRET 36X

**SVR CONNECTION 221P SVR GINGER 327U** 

**SVR GINGER 333S** AOD 4 Years

82 lbs Adj WW --- lbs Calving Ease EPD's BW +0.9 WW +31 YW +53 CED +6 CEM +9.5 Milk +17

A smooth and well balanced, calving ease specialist. His dam is a very nice Trade Secret daughter and he has a maternal brother in the yearling offering, SVR 386H.





### Black Angus Z Year Olds





### SVR Stetson 473G Male SVR 473G April 13, 2019 2191958

**DMM RIPTIDE 87W** DMM HOSS 3A **4DJ ERICA ROSE 34L** 

#### Sire: DMM HOSS 19C

DMM ROAR 16X

DMM BLACKCAP ESSENCE 19Z

DMM BLACKCAP ESSENCE 46U MAF

SAV FINAL ANSWER 0035 DMF DWF AMF CAF OHF M1F NHF OSF DDF

MFA FINAL ANSWER 31T

MFA BARDOLENE 97R

#### Dam: SVR MADONNA 428X

**SVR SLEDGE 219N** SVR MADONNA 385T **SVR MADONNA 201M** 

--- lbs Calving Ease \*\* AOD 9 Years 86 lbs Adj WW EPD's BW +2.8 WW +44 YW +75 CED +0 CEM +3 Milk +14

This bull is a deep ribbed, stout made performance bull with a moderate 86 lb birth weight.

# SVR Ben 490G Male SVR 490G April 15, 2019 2120614

DMM RIPTIDE 87W DMM HOSS 3A

4DJ ERICA ROSE 34L

Sire: DMM HOSS 19C DMM ROAR 16X

DMM BLACKCAP ESSENCE 19Z DMM BLACK