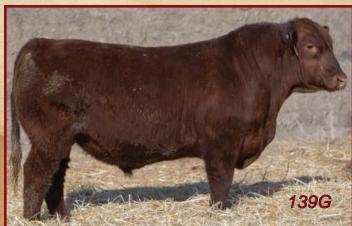

# Red SVR Jull 7ank 1399 Male SVR 139G April 8, 2019 2124501

RED U-2 MAMA'S BOY 167X RED U-2 JUSTIFIED 235Z RED U-2 DUCHESS 386X

#### Sire: RED ALLISON TANKARD 42E

**RED GLESBAR KNIGHT 73P GLESBAR MISS BURGESS 42W GLESBAR MISS BURGESS 53P** 

**RED CLAY BANDIT 18X RED GET-A-LONG EILEEN 749** Dam: RED SVR BITTERSWEET 32C

RED ANCHOR 1 HITCH 38T CAF OSF

**RED SVR NO EQUAL 224U RED SVR BITTERSWEET 114X RED SVR BITTERSWEET 11S** 

BW 85 lbs Adj WW 717 lbs Calving Ease \*\* AOD 4 Years
EPD's BW +1.7 WW +48 YW +81 CED +3 CEM +

+5 Milk +19

A big time Tankard son. He is long, smooth, very well balanced and deep ribbed. Everything ties together nicely on this big guy.