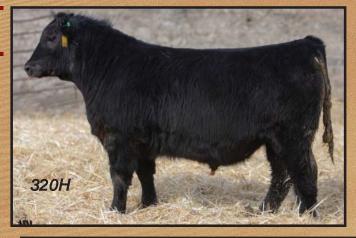

20t 320H

### **SVR Ally 3207** Male SVR 320H March 15, 2020 2174916

BAR S RANGE BOSS 1118 BAR S RANGE BOSS 4002 BAR S PRIDE 0073

Sire: MERIT MCLAREN 8020F

MERIT STONEY CREEK 4023 MERIT BLACKLASS 6060D MERIT BLACKLASS 1184 PLEASANT VALLEY LUTE 1207 HF HEIST 82C WILBAR RUBY 955N

Dam: SVR MADONNA 312F

WILBAR TRADE SECRET 229A SVR MADONNA 324C SVR MADONNA 407X

BW 81 lbs Adj WW 634 lbs Calving Ease \*\*\* AOD 2 years

EPD's BW +1.7 WW +36 YW +64 CED +5 CEM +10 Milk +23

Sleep at night calving ease bull out of a productive cow family. These McLaren sons have excellent vigor with added style and hair.