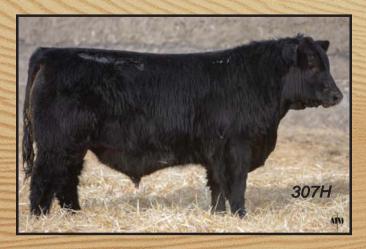

# SVR Strut 30774 Male SVR 307H March 6, 2020 2192409

SAV 004 DENSITY 4336 DMF AMF CAF OHF M1F NHF OSF DDF

SAV 8180 TRAVELER 004 DMF DWF AMF CAF OHF M1F NHF OSF DDF

BAR S RANGE BOSS 1118 BAR S RANGE BOSS 4002 BAR S PRIDE 0073

Sire: MERIT MCLAREN 8020F

MERIT STONEY CREEK 4023 MERIT BLACKLASS 6060D MERIT BLACKLASS 1184

KLASS 1184

641 lhs Calving Ease \*

SVR GINGER 388W SVR GINGER 370S

Dam: SVR GINGER 303F

SAV MAY 7238 CAF DDE

**SVR CONNECT 307S** 

BW 65 lbs Adj WW 641 lbs Calving Ease \*\*\* AOD 2 Years
EPD's BW +1.8 WW +38 YW +66 CED +5 CEM +

"Strut" is a good calving ease bull with a moderate 65 lb birth weight with style, muscle and eye appeal. This stout McLaren son is good haired and off a beautiful young cow with a big future!