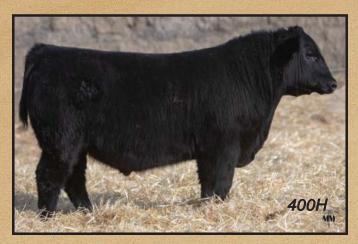

### SUR Free Play 400H Male SVR 400H March 30, 2020 2177384

HF TIGER 5T AME CAF OHE NHE OSE DDF SVR TIGER 400Y AITKEN ACRES RUBY 5M

DE SAV NETWORTH 4200 DMFDMFAMFCAFOHFMIFNHFOSFDDF SVR NETWORTH 335U SVR QUEEN 213M

Sire: SVR TIGER 360B MFA FINAL ANSWER 31T

Dam: SVR GINGER 354Z

CONNEALY DATELINE DDF

SVR GINGER 207L

SVR GINGER 7J

SVR GINGER 382Z SVR GINGER 300U 84 lbs Adj WW 699 I

BW 84 lbs Adj WW 699 lbs Calving Ease \*\* AOD 8 Years

EPD's BW -0.2 WW +31 YW +58 CED +10 CEM +10 Milk +16

Big, stout, and hairy. Dam 354Z is a deep bodied tank. Grand dam is CAA Elite.