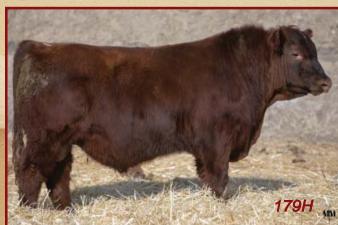

### Red SVR Transition 1794

Male SVR 179H April 11, 2020 2178914

RED LJC MISSION STATEMENT P27 OSF MAF

**RED U2 MISSION 61W RED U-2 STORMY 205M** 

Sire: RED DMM MISSION 94A DMF **RED TER-RON DIGGER 11L RED BAR-E-L GLORIA 31R** 

**RED BAR-E-L GLORIA 74N** 

RED ANCHOR 1 HITCH 38T CAF OSF **RED CLAY BANDIT 18X** 

**RED GET-A-LONG EILEEN 749** 

Dam: RED SVR MISS LARK 75A

RED CHOPPER K CUT ABOVE 28W **RED SVR MISS LARK 46Y RED SVR MISS LARK 68U** 

BW 86 lbs Adj WW 756 lbs Calving Ease \*\*\* AOD 7 Years

EPD's BW +2.2 WW +49 YW +83 CED +2 CEM +6 Milk +19

Here is another well put together Mission son with good hair and eye appeal. A calving ease bull off a picture perfect cow!