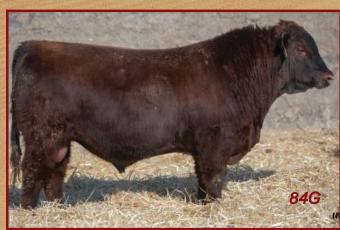

### Red SVR Controller 84G Male SVR 84G March 31, 2019 2120324

RED SIX MILE GRAND SLAM 130Z AME NHE OSE MAE

RED SIX MILE SIGNATURE 295B AMF NHF OSF MAF DDF RED SELMA OF SIX MILE 358X

Sire: RED BLAIRSWEST ENTERPRISE 33D

**RED ANCHOR 1 HITCH 38T CAF OSF RED CLAY BANDIT 18X RED GET-A-LONG EILEEN 749** 

**RED TOWAW INTEGRITY 17M OSF** RED BLAIRS SUGRLAND 5X RED BLAIR'S SUGRLAND 5U

Dam: RED SVR WYE 115D

**RED SVR GANGSTER 14S AMF OSF MAF RED SVR WYE 85X RED SVR WYE 64U** 

BW 72 lbs Adj WW 691 lbs Calving Ease \*\*\* AOD 3 Years EPD's BW -0.4 WW +41 YW +65 CED +9 CEM +11 Milk +17

A long spined, smooth bull with lots of growth. This bull has character and he will work on cows or heifers.