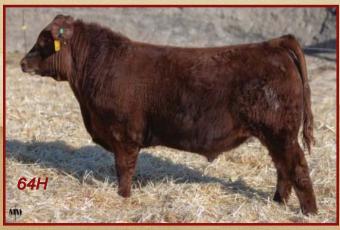

### Red SVR Hot Shot 64H Male SVR 64H March 25, 2020 2176852

**RED TONGUERIVER JUBILATION OSF RED FLYING K JULIAN 22A RED FLYING K HILLARY 51Y** Dam: RED SVR MISS LARK 146E

Sire: RED FLYING K ARROW 13E **RED JRA ESCALADE 76A RED FLYING K DUCHESS 25C** 

**RED SVR CHRISTINA 23X** 

**RED TR PRAIRIE FIRE 500W** 

A moderate framed calving ease bull that is backed by a Miss Lark cow. This cow family has been very productive.