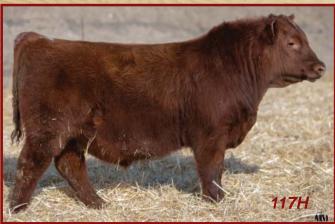

### Red SVR Scorcher 117A

Male SVR 117H April 3, 2020 2177776

MUSGRAVE AVIATOR DMF DWF AMF CAF OHF M1F NHF OSF DDF **RRA AVIATOR 507** RED RRA RACHEL 246 746 OSF

SIR: RED NCJ COMING IN HOT 24E AME CAF NHE OSE MAE DDE

**RED NCJ LAZY MC VENOM 34Z RED NCJ MINERVA 35C** 

**RED NCJ MINERVA 13S** 

**RED T-K BAILOUT 1Z RED D-BAR VALENTINE 60P** 

RED LAZY MC CC DETOUR 2W DMF AMF NHF OSF MAF DDF

Dam: RED SVR RUBY 155B

RED GEIS HI HO 180'04 **RED SVR RUBY 201X RED SVR RUBY 45L** 

BW 82 lbs Adj WW 686 lbs Calving Ease \*\*\* AOD 6 Years EPD's BW +1.9 WW +49 YW +89 CED +0 CEM +6 Milk +18

A good calving ease herd sire here. Dark red in colour with good hair and soft made. He is off a very good, easy fleshing cow.