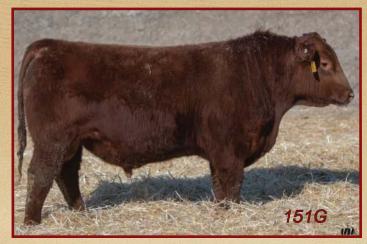

### Red SVR Surrender 1519 Male SVR 151G April 10, 2019 2120524

**RED U-2 BIG LEAGUE 544R RED TER-RON BIG LEAGUE 106X RED TER-RON REBECCA 4T** 

#### Sire: RED COCKBURN CONQUER 593C

**RED SVR GANGSTER 89U RED COCKBURN DREAM 527X RED COCKBURN DREAM 214T** 

S A V 8180 TRAVELER 004 DMF DWF AMF CAF OHF M1F NHF OSF DDF SAV NET WORTH 4200 DMF DWF AMF CAF OHF M1F NHF OSF DDF S A V MAY 2410

#### Dam: SVR FANCY LADY 117X

**RED GET-A-LONG ARAB 159 RED PASQUIA FANCY LADY 6F RED PASQUIA FANCY LADY 6D** 

BW 84 lbs Adj WW 698 lbs Calving Ease \*\* AOD 9 Years EPD's BW +0.5 WW +38 YW +65 CED +6 CEM +6 Milk +19

A wide topped stout rascal with an outcross pedigree. He will cover some ground for ya!