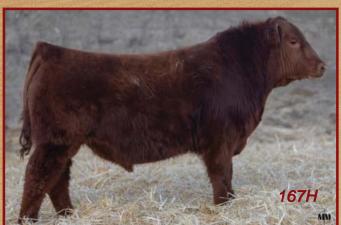

### Red SVR Hot Persuit 1674 Male SVR 167H April 8, 2020 2178735

MUSGRAVE AVIATOR DMF DWF AMF CAF OHF M1F NHF OSF DDF **RRA AVIATOR 507** RED RRA RACHEL 246 746 OSF

SIRE: RED NCJ COMING IN HOT 24E AMF CAF NHF OSF MAF DDF RED SVR KNIGHT 73P OSF RED NCJ LAZY MC VENOM 34Z RED SVR KNIGHT 236T

**RED NCJ MINERVA 35C RED NCJ MINERVA 13S** 

**RED SOUTH VIEW MISS MAXI 45H** Dam: RED SVR CHRISTY 2X

**RED SOUTH VIEW NO EQUAL 28H RED SVR CHRISTY 109S RED SVR CHRISTY 3K** 

85 lbs Adj WW 788 lbs Calving Ease \*\* AOD 10 Years EPD's BW +3.5 WW +57 YW +97 CED -5 CEM +5 Milk +22

Hot Pursuit 167H has been a looker all along. He has a big top, wide hip with length of body and style and a solid dark foot. His ADG is 3.43 and index 116. His dam 2X is a daughter of the SVR 236T bull that sold to SSS Red Angus. There is herd bull potential in this rascal!