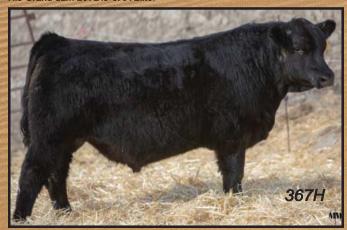

### SVR Showdown 359H

Male SVR 359H March 24, 2020 2176785

PLAINVIEW LUTTON E102 AMF NHF PLEASANT VALLEY LUTE 1207 **CHERRY KNOLL ELSA 8014** 

Sire: HF HEIST 82C

VERMILION YELLOWSTONE DMFAMF CAF OHF MIF NHF DDF

WILBAR RUBY 955N SAV 8180 TRAVELER 004 DMF DWF AMF CAF OHF M1F NHF OSF DDF **WILBAR RUBY 161J** S A V NET WORTH 4200 DMF DWF AMF CAF OHE M1F NHF OSF DDF

Dam: SVR GINGER 362W

**CONNEALY DATELINE DDF SVR GINGER 207L** 

**SVR GINGER 7J** 

S A V MAY 2410

359H has extra length of body, backed by powerful cows with excellent feet. His Grand dam 207L is CAA Elite.

SVR Dictator 3674 Male SVR 367H March 25, 2020 2176848

PLAINVIEW LUTTON F102 AME NHE PLEASANT VALLEY LUTE 1207 **CHERRY KNOLL ELSA 8014** 