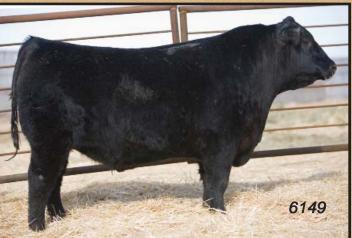

### Anderson Balance 6149

Male GEOF 149D April 1, 2016 1953793

HF BRUIN 96T BAR-H BALANCER 14X PERRYVILLE HOPE 12N SIre: BAR-H BALANCER 58A

DURALTA 429M REALIST 77R

BH TIBBIE 17U HF TIBBIE 196S

CONNEALY REFLECTION AMF CAF OHF NHF DDF MCATL REFLECTION 120-577

BALA BELL 577 T M AMF DDF

**Dam: ANDERSON ROSEBUD 1495** 

JUSTAMERE RIGHT ON TIME 158R

| SIX MILE ROSEBUD 958W                                                  |
|------------------------------------------------------------------------|
| LENLOOK ROSEBUD 35L                                                    |
| alancer is long bodied, deep ribbed with a good big foot and excellent |
| one. His dam is one of the deepest ribbed, easy fleshing cows in       |
| eoff's herd.                                                           |