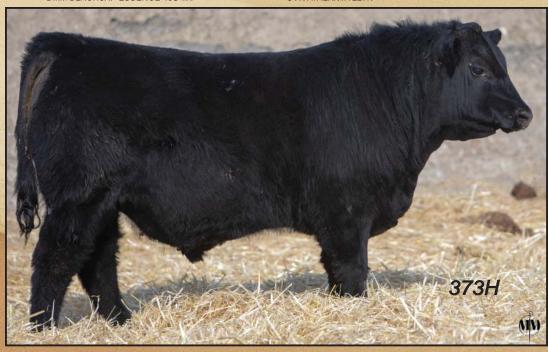

# **SVR Justice 3697** Male SVR 369H March 25, 2020 2176850

PLAINVIEW LUTTON E102 AMF NHF PLEASANT VALLEY LUTE 1207 CHERRY KNOLL ELSA 8014

SVR TIGER 400Y **SVR TIGER 374B SVR GINGER 458Z** 

Sire: HF HEIST 82C VERMILION YELLOWSTONE DMFAMFCAFOHFM1FNHFDDF WILBAR RUBY 955N

Dam: SVR GINNY 372D SVR FULLBACK 343Y **SVR GINNY 478B SVR GINNY 432Z** 

**WILBAR RUBY 161J** 

BW 87 lbs Adj WW 649 lbs Calving Ease \*\*\* AOD 4 Years EPD's BW +0.4 WW +30 YW +60 CED +8 CEM

+9 Milk +20

A Heist son backed by generations of calving ease. Good for the heifer pen.