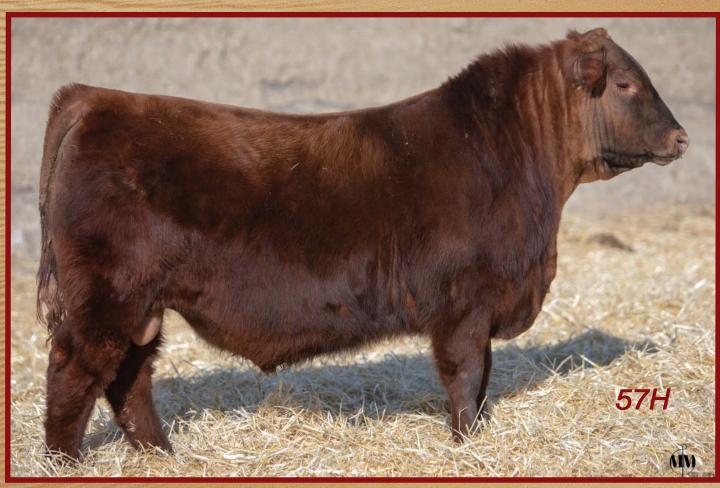

# Red SVR Rock N Roll 574 Male SVR 57H March 23, 2020 2177718

RED BIEBER ROOSEVELT W384 DMF AMF NHF OSF

**RED SVR KNIGHT 73P OSF** RED BIEBER ROLLIN DEEP Y118 AMF CAF NHF OSF MAF RED SVR KNIGHT 149S

RED BIEBER TILLY 399W OSF MAF

**RED COCKBURN QUEEN 162M** 

Sire: RED BIEBER LET'S ROLL B563

RED BFCK CHEROKEE CNYN 4912 OSF MAF

RED BASIN PRIMROSE 2043 DMF OSF **RED BASIN PRIMROSE 0854** 

Dam: RED SVR LEAH 117Y

RED GOLD-BAR KING V415 107K

RED BH LEAH 26M

RED M DOUBLE B LEAH 510J | EPDs | BW | +2.0 | WW | +41 | YW | +69 | CED | +3.5 | CEM | +5 | MIIk | +28

BW 88 lbs Adj WW 834 lbs Calving Ease \*\* AOD 9 Years

Rock n' Roll is a stud: long bodied, deep sided and with lots of rib shape. 57H is a powerful bull weaning off at 783 pounds on September 30th, he is just a March 23rd baby and has been a stand out all summer long. Rock n' Roll's mother SVR 117Y is a perfect footed cow with a good udder. She is a soggy made cow that is easy doing and raises a good one every year. Good dark red bull with loads of style.