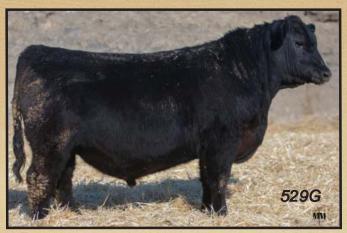

UD 958W

BW 85 lbs Adj WW 688 lbs Calving Ease \*\*\* AOD 2 Years

EPD's BW +2.7 WW +35 YW +62 CED +4 CEM

Long bodied, big ribbed bull with muscle and eye appeal.



# SVR Free Man 555G Male SVR 555G May 8, 2019 2120668

**SVR DOMINATE 478Y** 

**SVR ANNIE 337S** 

**SVR ANNIE 247N** 

SVR OBAMA 318W

K-COW WINDMILL 67W K-COW WINDMILL 1Z **DXB 1299J RUBY 1P** 

Sire: DFCC 1Z CARLOS 5C **CUDLOBE RAINMAKER 49L** 

LODGE LAURA 66P **RON'S DELEGATE LAURA 36B** 

84 lbs Adj WW 663 lbs Calving Ease \*\* AOD 5 Years EPD's BW +1.2 WW +31 YW +52 CED +4 CEM +9 Milk +18

Dam: SVR ANNIE 440B

**SVR EVENING TINGE 341T** 

**SVR CONNECTION 221P** 

Here is a standout Carlos son that is long, smooth, well built and very attractive. We are using a full brother to this bull.

### Black Angus Z Year Olds







South View Ranch is pleased to be donating 15% of the average from their 2021 Bull Sale.

### We are proud to support the

### Canadian Angus Foundation 15 for 50 Program

With YOUR help we will continue to further the Foundation's mission and

a lot.

In 2019 over \$80,000 was INVESTED in member education, awards, bursaries and youth scholarships.

\$180,000 invested in ANGUS research over the last three years leveraged an addtional \$360,000 in grant funding.

\$60,000+ has been invested in history and archives, including the 2019 Canadian Angus history book.

If you are interested in giving back or learning more about this new initiative, please contact Belinda Wagner, Canadian Angus Foundation Executive Director at 306-757-6133 or email bwagner@cdnangus.ca. You can also visit the