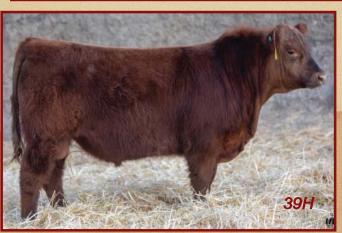

### Red SVR Deliver 394 Male SVR 39H March 21, 2020 2176124

RED TONGUERIVER JUBILATION OSF **RED FLYING K JULIAN 22A RED FLYING K HILLARY 51Y** 

**RED TER-RON BIG LEAGUE106X RED COCKBURN CONQUER 593C RED COCKBURN DREAM 527X** 

Sire: RED FLYING K ARROW 13E

**RED JRA ESCALADE 76A RED FLYING K DUCHESS 25C RED FLYING K TAMMY 103X**  Dam: RED SVR FREYJA 201E

**RED CROWFOOT 187X RED SVR FREYJA 231A RED SVR FREYJA 13X** 

76 lbs Adj WW 712 lbs Calving Ease \*\*\* AOD 3 Years

EPD's BW +0.4 WW +46 YW +74 CED +8 CEM +8 Milk +23

A structurally correct, moderate framed, calving ease bull. He is backed by a very nice cow family. Grand dam 231A is a CAA Elite dam.