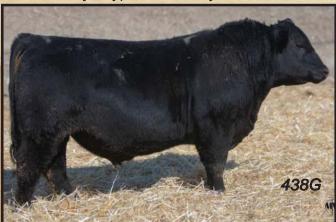

### SVR Exclusive 3834

Male SVR 383H March 26, 2020 2176949

PLAINVIEW LUTTON E102 AMF NHF PLEASANT VALLEY LUTE 1207 **CHERRY KNOLL ELSA 8014** 

**DMM TRADE SECRET 36X** WILBAR TRADE SECRET 229A **WILBAR ESTON ANNE 239X** 

Sire: HF HEIST 82C

Dam: SVR GINGER 467C

**WILBAR RUBY 955N** WILBAR RUBY 161J

VERMILION YELLOWSTONE DMFAMFCAFOHEMIFNHEDDF SVR CONNECT 307S SVR GINGER 356U **SVR GINGER 341S** 

77 lbs Adj WW 666 lbs Calving Ease \*\*\* AOD 5 Years EPD's BW -0.5 WW +35 YW +61 CED +10 CEM +12 Milk +18

If you have helfers to breed take a look at this guy. Lots of calving ease here!