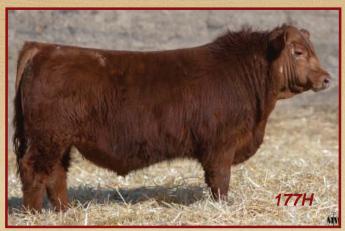

# Red SVR Syndicate 1774 Male SVR 177H April 10, 2020 2178857

RED LJC MISSION STATEMENT P27 OSF MAF

**RED U2 MISSION 61W** RED U-2 STORMY 205M

Sire: RED DMM MISSION 94A DMF

**RED TER-RON DIGGER 11L RED BAR-E-L GLORIA 31R RED BAR-E-L GLORIA 74N** 

**RED BADLANDS CUT ABOVE 012 RED CHOPPER K CUT ABOVE 28W RED RUNNING BAR MARCIE 36M** 

Dam: RED SVR CUT ABOVE 135Y

**RED LAZY MC THIRTY X 22L RED SVR BITTERSWEET 19N RED SVR BITTERSWEET 98K** 

BW 88 lb 4d W 710 lb Calving Ease \*\* AOD 9 years

EPD's BW +2.1 WW +40 YW +64 CED -1 CEM +3 Milk +19

A nice Mission son here with lots of muscle and thickness. He is soft made and easy doing with a good hair coat. His dam is a big bodied cow with a nice udder.