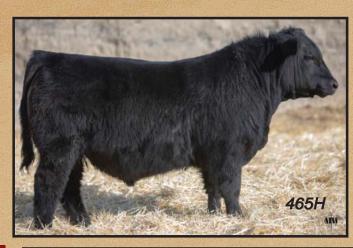

# **SVR Dazzle 4657**Male SVR 465H April 9, 2020 2178738

DAMERON FIRST IMPRESSION DDF MAF FIRST IMPRESSION 4420 AMF CAF NHF OSF MAF DDF MAF MISS JETSTREAM 2928 DDF

This guy here is a good haired bull with muscle and lots of style. He is good footed and extremely easy to look at. Very correct made and off an awesome cow.

Sire: MJT IMPRESSIVE 813F