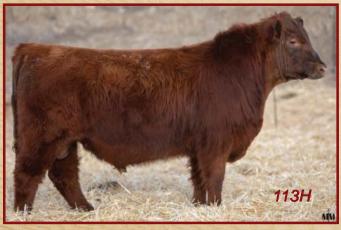

# Red SVR Rally 11374 Male SVR 113H April 2, 2020 2177754

RED SIX MILE GRAND SLAM 130Z AMF NHF OSF MAF RED SIX MILE SIGNATURE 295B AMF NHF OSF MAF DDF

RED SELMA OF SIX MILE 358X

Sire: RED BLAIRSWEST ENTERPRISE 33D **RED TOWAW INTEGRITY 17M OSF RED BLAIRS SUGRLAND 5X** 

**RED BLAIR'S SUGRLAND 5U** 

**RED BUF CRK THE RIGHT KINDU199 OSF RED PIE THE COWBOY KIND 343 OSF MAF** 

Dam: RED SVR RUBY 116D

**RED SVR NO EQUAL 34R** 

**RED PIE CASCADE 561** 

**RED SVR RUBY 158U RED SVR RUBY 54P** 

BW 82 lb 4d W 687 lb Calving Ease \*\*\* AOD 4 years

EPD's BW +2.8 WW +40 YW +66 CED +2 CEM +7 Milk +20

"Rally" is a good calving ease bull with good hair and length of body. His dam 116D is a nice cow with a good udder.