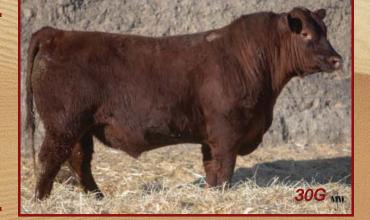

# Red SVR Dead On 30G Male SVR 30G March 14, 2019 2118894

RED TONGUERIVER JUBILATION OSF **RED FLYING K JULIAN 22A RED FLYING K HILLARY 51Y** 

RED TER-RON BIG LEAGUE 106X **RED COCKBURN CONQUER 593C RED COCKBURN DREAM 527X** 

Sire: RED FLYING K ARROW 13E

RED JRA ESCALADE 76A **RED FLYING K DUCHESS 25C RED FLYING K TAMMY 103X**  Dam: RED SVR MISS LARK 178E **RED CLAY BANDIT 18X** 

**RED SVR MISS LARK 75A RED SVR MISS LARK 46Y** 

BW 74 lbs Adj WW 609 lbs Calving Ease \*\*\* AOD 2 years

EPD's BW +1.6 WW +37 YW +60 CED +5 CEM +6 Milk +21

30G is a smooth made calving ease bull with lots of muscle shape who is very correct.

46G