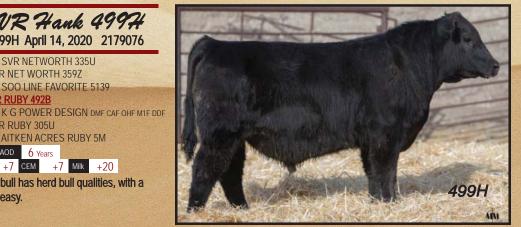

### SVR Hank 499H

Male SVR 499H April 14, 2020 2179076

**SVR NET WORTH 359Z** SOO LINE FAVORITE 5139

**SVR NETWORTH 335U** 

**DMM RIPTIDE 87W** DMM HOSS 3A

4DJ ERICA ROSE 34L

Sire: DMM HOSS 19C DMM ROAR 16X

DMM BLACKCAP ESSENCE 19Z

DMM BLACKCAP ESSENCE 46U MAF AITKEN ACRES RUBY 5M

80 lbs Adj WW 696 lbs Calving Ease \*\*\* AOD 6 Years

Dam: SVR RUBY 492B

SVR RUBY 305U

EPD's BW +0.4 WW +43 YW +74 CED +7 CEM +7 Milk +20

A good, deep, stout bull with good muscle. This bull has herd bull qualities, with a moderate 80 lb birth weight that is sure to calve easy.