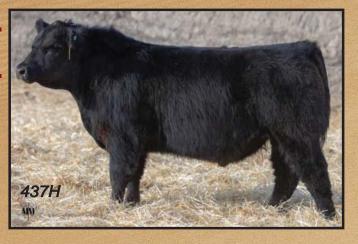

# SVR Bodyguard 437H Male SVR 437H April 5, 2020 2178217

PLAINVIEW LUTTON E102 AME NHE PLEASANT VALLEY LUTE 1207 **CHERRY KNOLL ELSA 8014** 

SVR OBAMA 318W **SVR DOMINATE 478Y SVR EVENING TINGE 341T** 

Sire: HF HEIST 82C

Dam: SVR ELLEN 361B VERMILION YELLOWSTONE DMFAMECAFOHEMIENHEDDE KBJ CONQOUR ALL 447J **SVR ELLEN 233N** WILBAR RUBY 955N WILBAR RUBY 161J BBSF 2164 ELLEN 300G

88 lbs Adj WW 686 lbs Calving Ease \*\* AOD 6 Years

EPD's BW +2.7 WW +43 YW +74 CED +3 CEM +8 Milk +18

A good performing Heist son with length of spine backed by powerful cows. This bull should leave exceptional females.