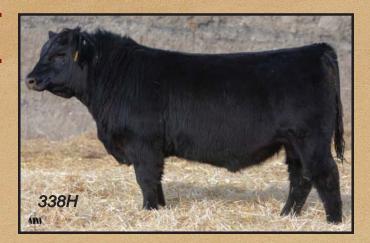

### SVR Undercover 3384 Male SVR 338H March 20, 2020 2176121

PLAINVIEW LUTTON E102 AME NHE PLEASANT VALLEY LUTE 1207 **CHERRY KNOLL ELSA 8014** 

**DURALTA 4T TURBO 71X** DFCC 71X TURBO CHARGE 36A TRIPLE L PRIDE 7T Dam: SVR GINGER 465D

**SVR GINGER 207L** 

337H

Sire: HF HEIST 82C

VERMILION YELLOWSTONE DMFAMECAFOHEMIENHEDDE SVR NETWORTH 335U **WILBAR RUBY 955N SVR GINGER 447A** WILBAR RUBY 161J

86 lbs Adj WW 751 lbs Calving Ease \*\*\* AOD 4 Years EPD's BW +0.6 WW +55 YW +97 CED +8 CEM +11 Milk +16

SVR Undercover 338H is a Heist son with added length of body. The Heist daughters are excellent, soft made cows that have good udders and milk flow.

200 340H