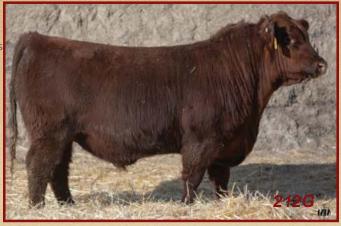

### Red SVR Solution 2129 Male SVR 212G May 4, 2019 2120661

Red Angus 2 Year Olds

RED SIX MILE GRAND SLAM 130Z AME NHE OSE MAE RED SIX MILE SIGNATURE 295B AMF NHF OSF MAF DDF

RED SELMA OF SIX MILE 358X

Sire: RED BLAIRSWEST ENTERPRISE 33D **RED TOWAW INTEGRITY 17M OSF** RED BLAIRS SUGRLAND 5X