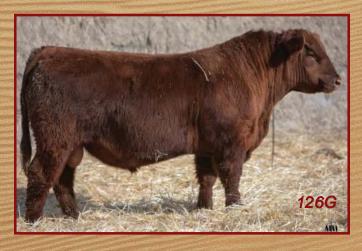

# Red SVR Global 126G Male SVR 126G April 6, 2019 2120377

**RED TER-RON BIG LEAGUE106X RED COCKBURN CONQUER 593C RED COCKBURN DREAM 527X** 

Sire: RED SVR CONTINENTAL 112E **RED CROWFOOT 187X** 

**RED SVR COCA 140A RED SVR COCA 129W** 

**RED YY RED KNIGHT 640F OSF RED SVR KNIGHT 73P OSF RED SVR JINNY 19K** 

Dam: RED SVR LANA 79U RED GEIS HI HO 180'04 **RED SVR LANA 38S RED SVR LANA 90P** 

85 lbs Adj WW 681 lbs Calving Ease \*\* AOD 11 Years EPD's BW +2.4 WW +45 YW +73 CED +2 CEM +9 Milk +25

A long bodied, big boned bull with style and eye appeal with lots of character. Off a real good uddered cow.