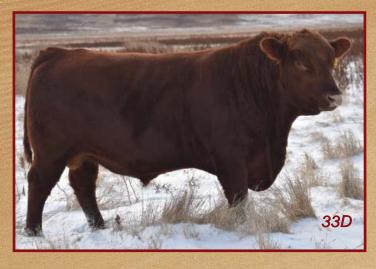

### Red Blairswest Enterprise 33D Male ET MJNB 33D February 6, 2016 1943106

Adj WW

Adj YW

WW

CEM

FPD's

+1.2

+40

+66

+6

+7

+18

RED VGW GAME PLAN 816 AMF NHF OSF MAF RED SIX MILE GRAND SLAM 130Z AMF NHF OSF MAF **RED SIX MILE REBECCA 216X** 

#### SIRE: RED SIX MILE SIGNATURE 295B AMF NHF OSF MAF DDF

**RED SIX MILE UNLEASHED 595U RED SELMA OF SIX MILE 358X** RED RSL MISS SELMA 384F OSF **RED TOWAW INDEED 104H OSF RED TOWAW INTEGRITY 17M OSF RED SHODEREE RAMBO 201D** 

Dam: RED BLAIRS SUGRLAND 5X

**RED BRYLOR SDL PASQUALE 213P** RED BLAIR'S SUGRLAND 5U **RED BRYLOR G F SUGRLAND 174S** 

Enterprise is a bull with length, style and eye appeal. He is dark red, good footed, has great hair and an awesome disposition with that herd bull character. His dam is a donor cow at Blairswest Land and Cattle. Enterprise was very successful in the show ring as well as in the pasture. Reserve Champion Yearling Bull at Agribition 2017, Champion Two-year-old at FarmFair 2018 and Reserve Champion Two-year-old at Agribition 2018.