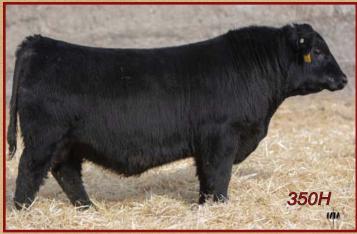

### SVR Loot 350H Male SVR 350H March 23, 2020 2176141

Black Angus Nearlings

PLAINVIEW LUTTON E102 AMF NHF PLEASANT VALLEY LUTE 1207 **CHERRY KNOLL ELSA 8014** 

S A V HARVESTOR 0338 DMF DWF AMF CAF OHF M1F NHF OSF DDF **BROOKING ECLIPSE 4050 WILLABAR COUNTESS 97S** 

Sire: HF HEIST 82C

VERMILION YELLOWSTONE DMF AMF CAF OHF M1F NHF DDF **WILBAR RUBY 955N** 

**WILBAR RUBY 161J** 

Dam: SVR ERICA 512D

SVR NETWORTH 335U **SVR ERICA 328X SVR ERICA 258R** 

BW 86 lbs Adj WW 750 lbs Calving Ease \*\*\* AOD 4 Years EPD's BW +1.5 WW +47 YW +79 CED +7 CEM +9 Milk +20

"Loot" is a big time herd bull prospect with length of body, style and eye appeal. 350H is soggy made and good haired with character. He is a full brother to 404G, one of the high selling black bulls from last year's sale that went to **Blooming Enterprises of Lake** Alma. Off a nice cow, don't miss out on this calving ease herd bull.