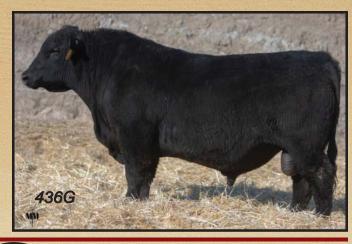

### SVR Momentum 374H Male SVR 374H March 26, 2020 2176857

BAR-H BALANCER 14X **BAR-H BALANCER 58A BH TIBBIE 17U** 

**SVR TIGER 400Y SVR TIGER 360B SVR GINGER 382Z** 

**Sire: ANDERSON BALANCE 6149** 

MCATL REFLECTION 120-577 ANDERSON ROSEBUD 1495 SIX MILE ROSEBUD 958W

Dam: SVR GINNY 327E

SANDY BAR OBJECTIVE TREND 17Z SVR GINNY 394B SVR GINNY 395Y

86 lbs Adj WW 701 lbs Calving Ease \*\*\* AOD 3 Years EPD's BW +2.9 WW +38 YW +68 CED +4 CEM +6 Milk +22

A calving ease bull with hair and muscle. A smooth made Balance son that is deep bodied.