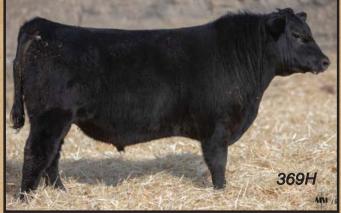

# **SVR Justice 3697** Male SVR 369H March 25, 2020 2176850

PLAINVIEW LUTTON E102 AMF NHF PLEASANT VALLEY LUTE 1207 CHERRY KNOLL ELSA 8014

SVR TIGER 400Y **SVR TIGER 374B SVR GINGER 458Z** 

Sire: HF HEIST 82C VERMILION YELLOWSTONE DMFAMFCAFOHFM1FNHFDDF WILBAR RUBY 955N

Dam: SVR GINNY 372D SVR FULLBACK 343Y **SVR GINNY 478B SVR GINNY 432Z** 

**WILBAR RUBY 161J** 

BW 87 lbs Adj WW 649 lbs Calving Ease \*\*\* AOD 4 Years EPD's BW +0.4 WW +30 YW +60 CED +8 CEM

+9 Milk +20

A Heist son backed by generations of calving ease. Good for the heifer pen.