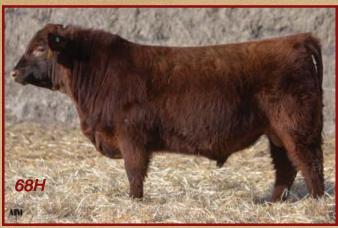

### Red SVR Ransom 6874 Male SVR 68H March 26, 2020 2176859

RED SIX MILE GRAND SLAM 130Z AMF NHF OSF MAF RED SIX MILE SIGNATURE 295B AMF NHF OSF MAF DDF

RED SELMA OF SIX MILE 358X Sire: RED BLAIRSWEST ENTERPRISE 33D

89 lbs Adj WW 710 lbs Calving Ease \*\* AOD 4 Years EPD's BW +2.3 WW +44 YW +75 CED +3.5 CEM +6 Milk +21

Excellent bull, well put together. Dam is a very nicely made black/red carrier that goes back to Networth. Excellent feet and udder.