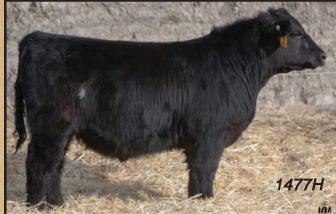

### SVR Promotion 14774 Male SVR 1477H April 10, 2020 2178837

DAMERON FIRST IMPRESSION DDF

MAF FIRST IMPRESSION 4420 AMF CAF NHF OSF MAF DDF

MAF MISS JETSTREAM 2928 DDF

DMM BLACKCAP ESSENCE 46U MAF

**DURALTA 4T TURBO 71X** DFCC 71X TURBO CHARGE 36A

A good Impressive son with calving ease, with only a 75 lb birth weight. A bull with hair, look and style and an Elite Grand dam.