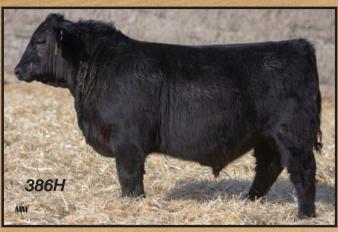

### SVR Stride 3867

Male SVR 386H March 27, 2020 2176962

HF TIGER 5T AMF CAF OHF NHF OSF DDF SVR TIGER 400Y AITKEN ACRES RUBY 5M

DMM TRADE SECRET 36X WILBAR TRADE SECRET 229A **WILBAR ESTON ANNE 239X** 

Sire: SVR TIGER 360B

MFA FINAL ANSWER 31T **SVR GINGER 382Z** SVR GINGER 300U

Dam: SVR GINGER 460C

**SVR CONNECTION 221P SVR GINGER 327U SVR GINGER 333S** 

BW 82 lbs Adj WW 676 lbs Calving Ease \*\*\* AOD 5 Years EPD's BW +1.2 WW +32 YW +57 CED +7 CEM +9 Milk +16

"Stride" is a free moving bull with calving ease. He is a stout made bull with hair and eye appeal. This Tiger son is off a really nice easy fleshing Trade Secret daughter.

Page 22