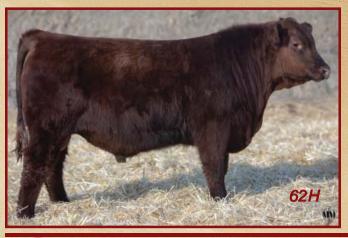

# Red SVR Legend 6274 Male SVR 62H March 24, 2020 2176794

RED SIX MILE GRAND SLAM 130Z AMF NHF OSF MAF RED SIX MILE SIGNATURE 295B AMF NHF OSF MAF DDF

RED SELMA OF SIX MILE 358X

Sire: RED BLAIRSWEST ENTERPRISE 33D **RED TOWAW INTEGRITY 17M OSF RED BLAIRS SUGRLAND 5X RED BLAIR'S SUGRLAND 5U** 

**RED ANCHOR 1 HITCH 38T CAF OSF RED CLAY BANDIT 18X** 

**RED GET-A-LONG EILEEN 749** 

Dam: RED SVR WYE 115D

**RED SVR GANGSTER 14S AMF OSF MAF RED SVR WYE 85X RED SVR WYE 64U** 

85 lbs Adj WW 786 lbs Calving Ease \*\*\* AOD 4 Years EPD's BW +1.5 WW +42 YW +69 CED +7 CEM +10 Milk +17

Another strong calving ease bull. Dark cherry red with good dark feet and extra length of body. Actual weaning weight on September 30th was 720 lbs. He ranked 9/142 with an ADG of 3.42 and indexed 115.