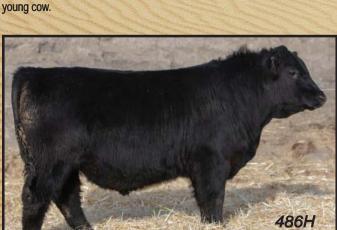

# SVR Captivate 486H Male SVR 486H April 11, 2020 2179234

DAMERON FIRST IMPRESSION DDF MAF FIRST IMPRESSION 4420 AME CAF NHE OSE MAF DDF MAFMISS JETSTREAM 2928 DDF

SVR OBAMA 318W **SVR DOMINATE 478Y SVR EVENING TINGE 341T** 

#### Sire: MJT IMPRESSIVE 813F

GUMBO GULCH CREED 94S AMF CAF NHF MAF DDF DMM BLACKCAP ESSENCE 7Y MAF DMM BLACKCAP ESSENCE 46U MAF

Dam: SVR ANNIE 438A GEIS BLACKMAN 36'03

**SVR ANNIE 389U SVR ANNIE 247N** 

86 lbs Adj WW 716 lbs Calving Ease \*\* AOD 7 Years

EPD's BW +2.2 WW +48 YW +71 CED +4 CEM +8.5 Milk +23

"Captivate". These Impressive sons have moderate birth, good growth, loads of hair and tonnes of style. We are really excited about the Impressive offspring.