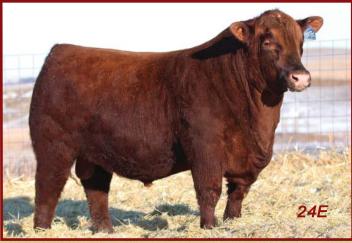

### Red NCJ Coming In Hot 248

Male XDS 24E January 31, 2017 1987684
AMF CAF NHF OSF MAF DDF

KOUPALS B&B IDENTITY DDF

MUSGRAVE AVIATOR DMF DWF AMF CAF OHF M1F NHF OSF DDF MCATL FOREVER LADY 1429-138 DDF

#### **Dam: RED NCJ MINERVA 35C**

RED LAZY MC PRECISION 14P RED NCJ MINERVA 13S

**RED LAZY MC MINERVA 90P** 

Coming In Hot has an outcross pedigree and sold for \$40,000. When we couldn't get him bought we opted for a semen package and have gotten excellent calves.