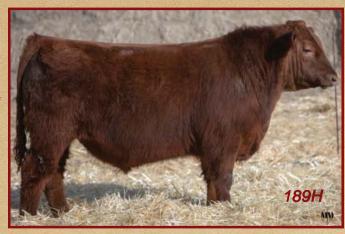

### Red SVR Unite 1894

Male SVR 189H April 14, 2020 2179130

RED LJC MISSION STATEMENT P27 OSF MAF **RED U2 MISSION 61W** 

**RED U-2 STORMY 205M** 

Sire: RED DMM MISSION 94A DMF

**RED TER-RON DIGGER 11L** RED BAR-E-L GLORIA 31R RED BAR-E-L GLORIA 74N

RED LAZY MC CC DETOUR 2W DMF AMF NHF OSF MAF DDF **RED T-K BAILOUT 1Z** 

**RED D-BAR VALENTINE 60P** 

Dam: RED SVR COLLEEN 103C RED GEIS HI HO 180'04

**RED SVR COLLEEN 30U RED SVR COLLEEN 117N** 

EPD's BW +3.5 WW +47 YW +83 CED -2 CEM +2 Milk +22

92 lbs Adj WW 757 lbs Calving Ease \*\*

AOD 5 Years

"Unite" is a big time Mission Son! Dark red, deep ribbed, and soft made. Backed by excellent cows with perfect feet and udders.

21st Annual Bull Sale - Friday, April 9, 2021