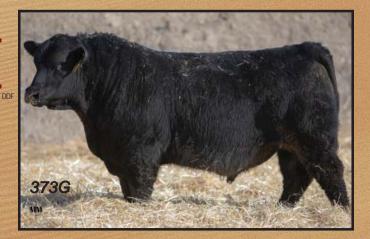

### Black Angus Yearlings

Lot 306H

### SVR Hustler 306H

Male SVR 306H March 6, 2020 2173488

K-COW WINDMILL 1Z DFCC 1Z CARLOS 5C LODGE LAURA 66P Sire: SVR NACHO 428E

SVR DOMINATE 478Y SVR ANNIE 440B SVR ANNIE 337S PLEASANT VALLEY LUTE 1207 HF HEIST 82C WILBAR RUBY 955N

Dam: SVR GINGER 520F

YOUNG DALE ZODIAC 3Z SVR GINGER 480C SVR GINGER 415Z

BW 62 lbs AdJ WW 707 lbs Calving Ease \*\*\* AOD 2 Years

EPDs BW -2.4 WW +38 VW +64 CED +13 CEM +14 Milk +22

A moderate 62 lb birth weight on this stout, hairy Nacho son. Sleep easy calving here fellas!