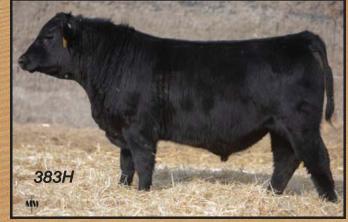

### SVR Exclusive 3834

Male SVR 383H March 26, 2020 2176949

PLAINVIEW LUTTON E102 AMF NHF PLEASANT VALLEY LUTE 1207 **CHERRY KNOLL ELSA 8014** 

**DMM TRADE SECRET 36X** WILBAR TRADE SECRET 229A **WILBAR ESTON ANNE 239X** 

Sire: HF HEIST 82C

Dam: SVR GINGER 467C

**WILBAR RUBY 955N** WILBAR RUBY 161J

VERMILION YELLOWSTONE DMFAMFCAFOHEMIFNHEDDF SVR CONNECT 307S SVR GINGER 356U **SVR GINGER 341S** 

77 lbs Adj WW 666 lbs Calving Ease \*\*\* AOD 5 Years EPD's BW -0.5 WW +35 YW +61 CED +10 CEM +12 Milk +18

If you have helfers to breed take a look at this guy. Lots of calving ease here!