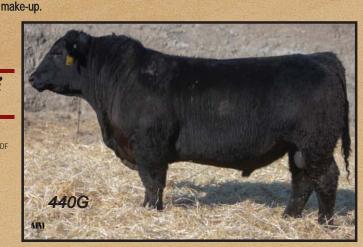

ng Ease \*\*\* AOD 7 Years EPD's BW +1.3 WW +27 YW +60 CED +6 CEM +7 Milk +17

A well balanced, wide based bull that has lots of muscle shape. Super quiet.

448G

SVR Trooper 4489 Male SVR 448G April 10, 2019 2146590

K-COW WINDMILL 67W K-COW WINDMILL 1Z **DXB 1299J RUBY 1P** Sire: DFCC 1Z CARLOS 5C

**CUDLOBE RAINMAKER 49L** LODGE LAURA 66P **RON'S DELEGATE LAURA 36B** 

WILBAR TRADE SECRET 229A **WILBAR ESTON ANNE 239X** Dam: SVR GINGER 460C

DMM TRADE SECRET 36X

**SVR CONNECTION 221P SVR GINGER 327U** 

**SVR GINGER 333S** AOD 4 Years

82 lbs Adj WW --- lbs Calving Ease EPD's BW +0.9 WW +31 YW +53 CED +6 CEM +9.5 Milk +17

A smooth and well balanced, calving ease specialist. His dam is a very nice Trade Secret daughter and he has a maternal brother in the yearling offering, SVR 386H.





### Black Angus Z Year Olds





### SVR Stetson 473G Male SVR 473G April 13, 2019 2191958

**DMM RIPTIDE 87W** DMM HOSS 3A **4DJ ERICA ROSE 34L** 

#### Sire: DMM HOSS 19C

DMM ROAR 16X

DMM BLACKCAP ESSENCE 19Z

DMM BLACKCAP ESSENCE 46U MAF

SAV FINAL ANSWER 0035 DMF DWF AMF CAF OHF M1F NHF OSF DDF

MFA FINAL ANSWER 31T

MFA BARDOLENE 97R

#### Dam: SVR MADONNA 428X

**SVR SLEDGE 219N** SVR MADONNA 385T **SVR MADONNA 201M** 

--- lbs Calving Ease \*\* AOD 9 Years 86 lbs Adj WW EPD's BW +2.8 WW +44 YW +75 CED +0 CEM +3 Milk +14

This bull is a deep ribbed, stout made performance bull with a moderate 86 lb birth weight.

# SVR Ben 490G Male SVR 490G April 15, 2019 2120614

DMM RIPTIDE 87W DMM HOSS 3A

4DJ ERICA ROSE 34L

Sire: DMM HOSS 19C DMM ROAR 16X

DMM BLACKCAP ESSENCE 19Z DMM BLA