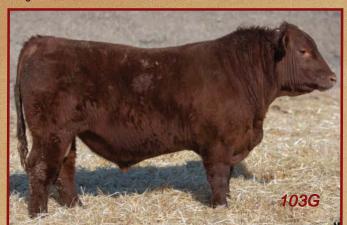

### Red SVR Patrol 1039 Male SVR 103G April 2, 2019 2124506

RED U-2 MAMA'S BOY 167X RED U-2 JUSTIFIED 235Z **RED U-2 DUCHESS 386X** 

Sire: RED ALLISON TANKARD 42E

**RED GLESBAR KNIGHT 73P GLESBAR MISS BURGESS 42W GLESBAR MISS BURGESS 53P** 

RED ANCHOR 1 HITCH 38T CAF OSF **RED CLAY BANDIT 18X RED GET-A-LONG EILEEN 749** Dam: RED SVR CHRISTINA 5C

RED SVR GANGSTER 14S AMF OSF MAF **RED SVR CHRISTINA 28X RED SVR CHRISTINA 40U** 

BW 88 b 4d W 685 b Caving Ease \*\* AOD 4 years

EPDs BW +2.5 WW +49 YW +86 CED +1 CEM +5 Milk +19

A big, stout, rugged Tank son ready for the big pastures.