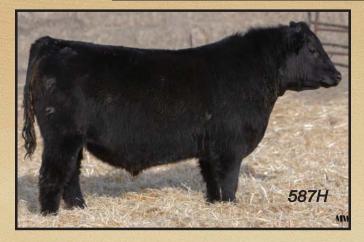

### SVR Thriller 5874

Male SVR 587H April 11, 2020 2179156

DAMERON FIRST IMPRESSION DDF MAF FIRST IMPRESSION 4420 AMF CAF NHF OSF MAF DDF

MAF MISS JETSTREAM 2928 DDF

#### Sire: MJT IMPRESSIVE 813F

GUMBO GULCH CREED 94S AMF CAF NHF MAF DDF DMM BLACKCAP ESSENCE 7Y MAF

DMM BLACKCAP ESSENCE 46U MAF

SAV NET WORTH 4200 DMF DWF AMF CAF OHF M1F NHF OSF DDF SVR NETWORTH 335U

**SVR QUEEN 213M** 

#### Dam: SVR BRIDE 328Z

STEVENSON ROYCE 741C DMF CAF OHF M1F NHF DDF SVR BRIDE 214L

VALLEYMERE RSE BRIDE 25X

BW 68 lbs Adj WW 619 lbs Calving Ease \*\*\* AOD 8 Years

EPD's BW -2.1 WW +31 YW +54 CED +7.5 CEM +6.5 Milk +25

SVR Thriller 587H is a cool dude! Low birth, will work excellent on heifers or cows. He is a very complete bull with loads of style and will leave beautiful daughters.