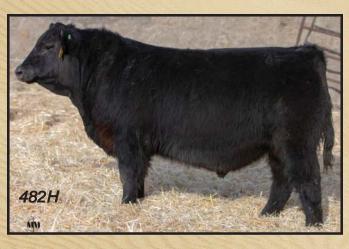

# SVR Secret Agent 482H Male SVR 482H April 11, 2020 2178892

PLAINVIEW LUTTON E102 AMF NHF PLEASANT VALLEY LUTE 1207 **CHERRY KNOLL ELSA 8014** 

**SVR TIGER 400Y SVR TIGER 360B SVR GINGER 382Z** 

Sire: HF HEIST 82C

Dam: SVR JILT 444D

VERMILION YELLOWSTONE DWFAMFCAFOHFM1FNHFDDF SANDY BAR OBJECTIVE TREND 17Z **WILBAR RUBY 955N** SVR JILT 379B **SVR JILT 327X** 

**WILBAR RUBY 161J** 

78 lbs Adj WW 685 lbs Calving Ease \*\*\* AOD 4 Years

EPD's BW +0.3 WW +42 YW +76 CED +9 CEM +11 Milk +17

A Heist son with calving ease. He is thick made with a deep body and off a nice

486H