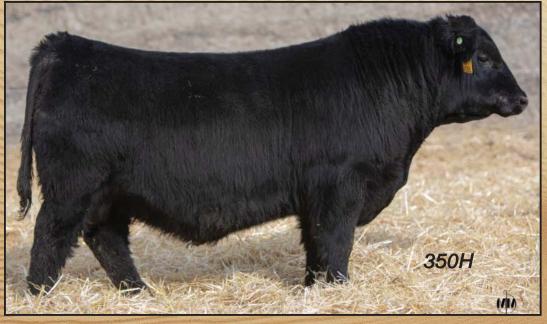

### SVR Loot 350H Male SVR 350H March 23, 2020 2176141

Black Angus Nearlings

PLAINVIEW LUTTON E102 AMF NHF PLEASANT VALLEY LUTE 1207 **CHERRY KNOLL ELSA 8014** 

S A V HARVESTOR 0338 DMF DWF AMF CAF OHF M1F NHF OSF DDF **BROOKING ECLIPSE 4050 WILLABAR COUNTESS 97S** 

Sire: HF HEIST 82C

VERMILION YELLOWSTONE DMF AMF CAF OHF M1F NHF DDF **WILBAR RUBY 955N** 

**WILBAR RUBY 161J** 

Dam: SVR ERICA 512D

SVR NETWORTH 335U **SVR ERICA 328X SVR ERICA 258R** 

BW 86 lbs Adj WW 750 lbs Calving Ease \*\*\* AOD 4 Years EPD's BW +1.5 WW +47 YW +79 CED +7 CEM +9 Milk +20

"Loot" is a big time herd bull prospect with length of body, style and eye appeal. 350H is soggy made and good haired with character. He is a full brother to 404G, one of the high selling black bulls from last year's sale that went to **Blooming Enterprises of Lake** Alma. Off a nice cow, don't miss out on this calving ease herd bull.