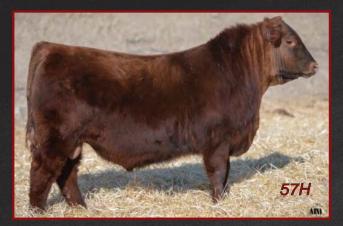

### Red SVR Smokin 554

Male Twin SVR 55H March 23, 2020 2176795

MUSGRAVE AVIATOR DMF DWF AMF CAF OHF M1F NHF OSF DDF

**RRA AVIATOR 507** 

RED RRA RACHEL 246 746 OSF

SIRE: RED NCJ COMING IN HOT 24E AME CAF NHF OSF MAF DDF RED SVR HITCH 78C

# Red SVR Rock N Roll 574 Male SVR 57H March 23, 2020 2177718

RED BIEBER ROOSEVELT W384 DMF AMF NHF OSF

**RED SVR KNIGHT 73P OSF** RED BIEBER ROLLIN DEEP Y118 AMF CAF NHF OSF MAF RED SVR KNIGHT 149S

RED BIEBER TILLY 399W OSF MAF

RED BH LEAH 26M

RED M DOUBLE B LEAH 510J | EPDs | BW | +2.0 | WW | +41 | YW | +69 | CED | +3.5 | CEM | +5 | MIIk | +28

BW 88 lbs Adj WW 834 lbs Calving Ease \*\* AOD 9 Years

Rock n' Roll is a stud: long bodied, deep sided and with lots of rib shape. 57H is a powerful bull weaning off at 783 pounds on September 30th, he is just a March 23rd baby and has been a stand out all summer long. Rock n' Roll's mother SVR 117Y is a perfect footed cow with a good udder. She is a soggy made cow that is easy doing and raises a good one every year. Good dark red bull with loads of style.