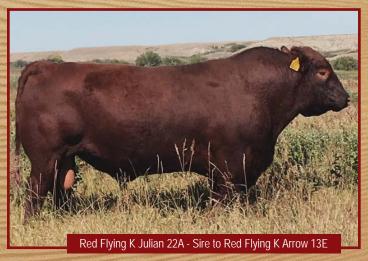

### Red Flying X Arrow 138

Male FKR 13E February 13, 2017 1986620

RED TR JULIAN LT142 OSE **RED TONGUERIVER JUBILATION OSF RED TY DYNA ST669** 

#### Sire: RED FLYING K JULIAN 22A

**RED FLYING K WIZARD 7W RED FLYING K HILLARY 51Y RED FLYING K GOLDIE 201R** 

**RED TR ESCALADE 318T RED JRA ESCALADE 76A RED SHODEREE DUCHESS 88R** 

#### Dam: RED FLYING K DUCHESS 25C

**RED FLYING K MISSION 71T RED FLYING K TAMMY 103X RED FLYING K MS DYNAMO 185S** 

772 lbs Adj YW 1199 lbs +1.6 ww +33 +56 +8 CFM

+4

+31

77 lbs

Arrow 13E was the high selling bull we purchased out of the 2018 Flying K Bull Sale. He was an easy standout in the pasture when Shane saw him during the summer along-side his beautiful dam, with her perfect feet and udder. His daughters are now in production they are looking good with nice tidy udders.