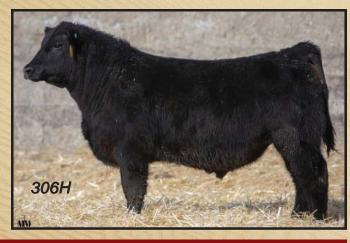

### Black Angus Yearlings

Lot 306H

### SVR Hustler 306H

Male SVR 306H March 6, 2020 2173488

K-COW WINDMILL 1Z DFCC 1Z CARLOS 5C LODGE LAURA 66P Sire: SVR NACHO 428E

SVR DOMINATE 478Y SVR ANNIE 440B SVR ANNIE 337S PLEASANT VALLEY LUTE 1207 HF HEIST 82C WILBAR RUBY 955N

Dam: SVR GINGER 520F

YOUNG DALE ZODIAC 3Z SVR GINGER 480C SVR GINGER 415Z

BW 62 lbs AdJ WW 707 lbs Calving Ease \*\*\* AOD 2 Years

EPDs BW -2.4 WW +38 VW +64 CED +13 CEM +14 Milk +22

A moderate 62 lb birth weight on this stout, hairy Nacho son. Sleep easy calving here fellas!