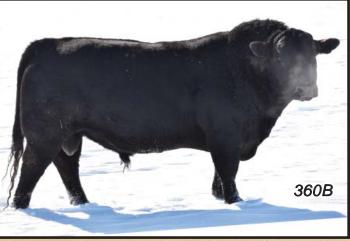

### **SVR Ally 3207** Male SVR 320H March 15, 2020 2174916

BAR S RANGE BOSS 1118 BAR S RANGE BOSS 4002 BAR S PRIDE 0073

Sire: MERIT MCLAREN 8020F

MERIT STONEY CREEK 4023 MERIT BLACKLASS 6060D MERIT BLACKLASS 1184 PLEASANT VALLEY LUTE 1207 HF HEIST 82C WILBAR RUBY 955N

Dam: SVR MADONNA 312F

WILBAR TRADE SECRET 229A SVR MADONNA 324C SVR MADONNA 407X

BW 81 lbs Adj WW 634 lbs Calving Ease \*\*\* AOD 2 years

EPD's BW +1.7 WW +36 YW +64 CED +5 CEM +10 Milk +23

Sleep at night calving ease bull out of a productive cow family. These McLaren sons have excellent vigor with added style and hair.