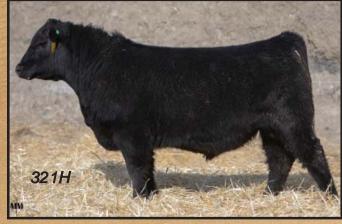

20t 321H

### SVR Distinct 32174

Male SVR 321H March 15, 2020 2174923

BAR S RANGE BOSS 1118 BAR S RANGE BOSS 4002 BAR S PRIDE 0073

Sire: MERIT MCLAREN 8020F

MERIT STONEY CREEK 4023

MERIT BLACKLASS 6060D

MERIT BLACKLASS 1184

BROOKING ECLIPSE 4050 SVR BIG TIME 388D SVR ATALANTA 303X

Dam: SVR FAVORITE 300F

SVR UNANIMOUS 425B SVR FAVORITE 302D SVR FAVORITE 437B

BW 76 lbs Adj WW 589 lbs Calving Ease \*\*\* AOD 2 Years

EPDs BW +2.3 WW +27 YW +52 CED +4 CEM +10 Milk +20

This McLaren son is a smooth made, well-built bull. He is a three star calving ease bull with a good foot under him.