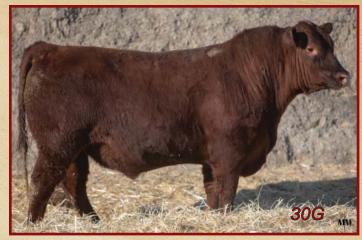

# Red SVR Dead On 30G Male SVR 30G March 14, 2019 2118894

RED TONGUERIVER JUBILATION OSF **RED FLYING K JULIAN 22A RED FLYING K HILLARY 51Y** 

RED TER-RON BIG LEAGUE 106X **RED COCKBURN CONQUER 593C RED COCKBURN DREAM 527X** 

Sire: RED FLYING K ARROW 13E

RED JRA ESCALADE 76A **RED FLYING K DUCHESS 25C RED FLYING K TAMMY 103X**  Dam: RED SVR MISS LARK 178E **RED CLAY BANDIT 18X** 

**RED SVR MISS LARK 75A RED SVR MISS LARK 46Y** 

BW 74 lbs Adj WW 609 lbs Calving Ease \*\*\* AOD 2 years

EPD's BW +1.6 WW +37 YW +60 CED +5 CEM +6 Milk +21

30G is a smooth made calving ease bull with lots of muscle shape who is very correct.

46G