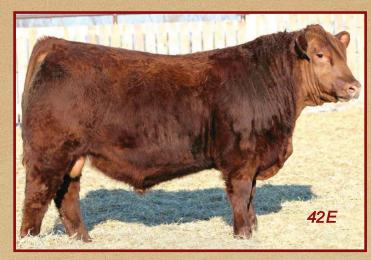

### Red Allison Tankard 428

Male ARA 42E February 11, 2017 1971171

97 lbs

826 lbs

1523 lbs

+2.6

+59

+108

+1

+3

+23

Adj WW

Adj YW

ww

CEM

EPD's

**RED FLYING K AMBUSH 6T** RED U-2 MAMA'S BOY 167X **RED FLYING K LAKOTA 104U** Sire: RED U-2 JUSTIFIED 235Z

**RED U-2 INXS 1665S** 

**RED U-2 DUCHESS 386X** RED U-2 DUCHESS 2G

**RED YY RED KNIGHT 640F OSF RED GLESBAR KNIGHT 73P RED GLESBAR SYRINGA 70M** 

**Dam: GLESBAR MISS BURGESS 42W** 

K C F BENNETT TOTAL DMF AMF CAF OHF M1F NHF OSF DDF **GLESBAR MISS BURGESS 53P** 

**GLESBAR MISS BURGESS 25K** 

A bull we purchased in partnership with Cockburn Red Angus. He has big time performance and excellent muscle expression. He is out of a phenomenal outcross donor dam.