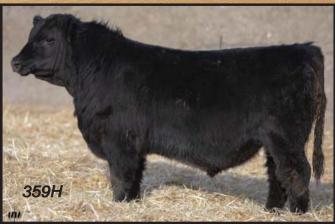

**SVR GINGER 7J** 

S A V MAY 2410

359H has extra length of body, backed by powerful cows with excellent feet. His Grand dam 207L is CAA Elite.

SVR Dictator 3674 Male SVR 367H March 25, 2020 2176848

PLAINVIEW LUTTON F102 AME NHE PLEASANT VALLEY LUTE 1207 **CHERRY KNOLL ELSA 8014** 

Sire: HF HEIST 82C

VERMILION YELLOWSTONE DWF AMF CAF OHF MIF NHF DDF

WILBAR RUBY 955N SAV NET WORTH 4200 DMF DWF AMF CAF OHF M1F NHF OSF DDF **WILBAR RUBY 161J SVR NETWORTH 335U** 

**SVR QUEEN 213M** 

**Dam: SVR ELLEN ERICA 350A** 

CRESCENT CREEK 235 TRAV 65R **SVR ELLEN ERICA 358T** BBSF 2164 ELLEN 300G

87 lbs Adj WW 722 lbs Calving Ease \*\* AOD 7 years EPD's BW +1.7 WW +46 YW +81 CED +6 CEM +10 Milk +21

This guy is a BEAST! A stout made bull with hair and eye appeal. This deep sided Heist son is off a beautiful cow and his Grand Dam is a CAA Elite dam.