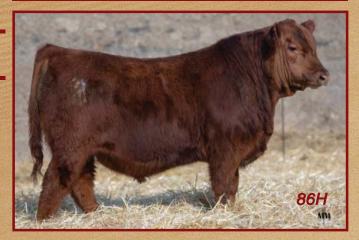

### Red SVR Validate 8674

Male SVR 86H March 28, 2020 2177259

**RED TER-RON MAMBO 28K RED CHOPPER K OZZI 109T** RED CHOPPER K SCAARA 216M

Sire: RED JJL SIGNATURE 49B RED CRESCENT CREEK H0904 52K **RED RIVERDALE COUNTESS 485M** 

**RED RIVERDALE BRANDY 224J** 

RED TR PRAIRIE FIRE 500W **RED SVR KODIAK 213Z RED SVR REBELLO 250U** 

**Dam: RED SVR RAINBOW 22C** 

**RED SVR KNIGHT 73P OSF RED SVR RAINBOW 17S RED SVR RAINBOW 64M** 

88 lbs Adj WW 746 lbs Calving Ease \*\* AOD 5 Years

EPD's BW +2.3 WW +41 YW +64 CED +2.5 CEM +10 Milk +20

A cherry red, deep ribbed, free moving stylish bull.