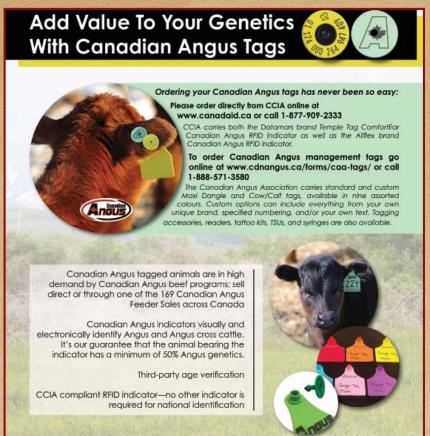

This bull is a dark red, long bodied Enterprise son with herd bull character. He is loose hided and soft made - one of the best Enterprise sons we have offered. His dam is a real nice Black cow.





### SVR Direct 224G

Male RC SVR 224G May 30, 2019 2131526

**RED TONGUERIVER JUBILATION OSF RED FLYING K JULIAN 22A RED FLYING K HILLARY 51Y** Sire: RED FLYING K ARROW 13E

**RED JRA ESCALADE 76A RED FLYING K DUCHESS 250** RED FLYING K TAMMY 1032

SAV NET WORTH 4200 DMF DWF AMF CAF OHF M1F NHF OSF DDF

**BAR-E-L UNFORGIVEN 102U** BAR-E-L MAGNOLIA 143K

Dam: WILBAR ANNIE K 551B

**WILBAR TIMEX 660T** WILBAR ANNIE K 112W

VALLEY BLOSSOM ANNIE K 743S

BW 88 lbs Adj WW 721 lbs Calving Ease \*\* AOD 5 Years EPD's BW +2.7 WW +39 YW +64 CED +2 CEM +3 Milk +28

Smooth made bull off a very nice cow.



### Black Angus Z Year Olds

### SVR Calculate 3279

Male SVR 327G March 20, 2019 2118529

**BAR-H BALANCER 14X BAR-H BALANCER 58A BH TIBBIE 17U** 

DURALTA 4T TURBO 71X DFCC 71X TURBO CHARGE 36A TRIPLE L PRIDE 7T

Sire: ANDERSON BALANCE 6149

MCATL REFLECTION 120-577 **ANDERSON ROSEBUD 1495** SIX MILE ROSEBUD 958W

Dam: SVR BLACKBIRD 441E

**SVR LINE BACKER 303S** SVR BLACKBIRD 304U SVR BLACKBIRD 279R

EPD's BW +1.5 WW +32 YW +59 CED +6 CEM +9 Milk +17 Calving ease bull with length and style.

78 lbs Adj WW 628 lbs Calving Ease \*\*\* AOD 2 Years

327G

Lot 349G

# SVR Navigate 349G Male SVR 349G March 26, 2019 2118925

**SVR TIGER 360B** 

SVR ELLEN 475B

Dam: SVR ELLEN 422E

**SVR TIGER 400Y** 

**SVR GINGER 382Z** 

SVR ELLEN 243R

**SVR NET WORTH 359Z** 

HF PROWLER 43U AMF CAF NHF